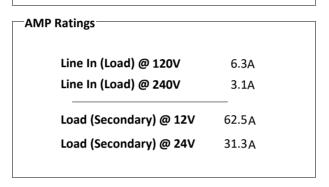

## Catalog No.K1XGF12-0.75

| <b>Characteristics</b> − |          |
|--------------------------|----------|
| Phase                    | 1        |
| KVA                      | 0.75     |
| Primary                  | 120X240V |
| Secondary                | 12/24V   |
| Conductor                | Copper   |
| Temp. Rise               | 115° C   |
| Frequency                | 60 HZ    |
| Taps                     | None     |
| ESS                      | No       |
| Insulation               | 180° C   |
| Weathershield            | N/A      |
| Wall Bracket             | Built-In |
| Weight(lbs)              | 25       |
| Sound(dB)                | 40       |
|                          |          |