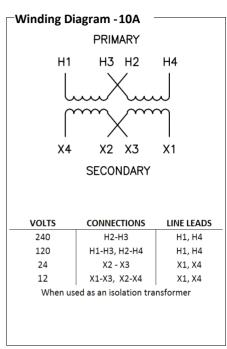

## Catalog No.K1XGF12-0.75

| <b>Characteristics</b> − |          |
|--------------------------|----------|
| Phase                    | 1        |
| KVA                      | 0.75     |
| Primary                  | 120X240V |
| Secondary                | 12/24V   |
| Conductor                | Copper   |
| Temp. Rise               | 115° C   |
| Frequency                | 60 HZ    |
| Taps                     | None     |
| ESS                      | No       |
| Insulation               | 180° C   |
| Weathershield            | N/A      |
| Wall Bracket             | Built-In |
| Weight(lbs)              | 25       |
| Sound(dB)                | 40       |
|                          |          |