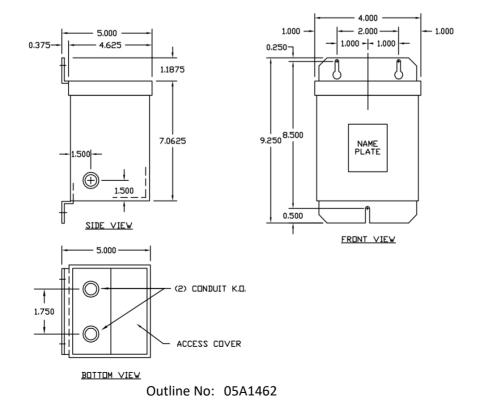

## All units are UL listed and are designed in accordance with applicable NEMA, ANSI and IEEE standards. Transformers are dry-type AA, non-ventilated NEMA 3R enclosure. Transformers are wall mounted. Wall mounting bracket is built into the enclosure. Paint color is ANSI 61.