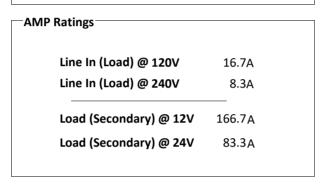

## Catalog No. K1XGF12-2

| <b>Characteristics</b> − |          |
|--------------------------|----------|
| Phase                    | 1        |
| KVA                      | 2        |
| Primary                  | 120X240V |
| Secondary                | 12/24V   |
| Conductor                | Copper   |
| Temp. Rise               | 115° C   |
| Frequency                | 60 HZ    |
| Taps                     | None     |
| ESS                      | No       |
| Insulation               | 180° C   |
| Weathershield            | N/A      |
| Wall Bracket             | Built-In |
| Weight(lbs)              | 50       |
| Sound(dB)                | 40       |
|                          |          |