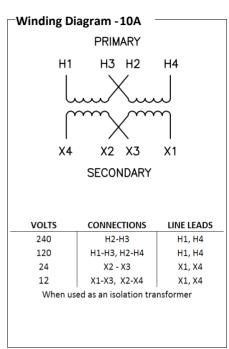

## Catalog No. K1XGF12-2

| <b>Characteristics</b> − |          |
|--------------------------|----------|
| Phase                    | 1        |
| KVA                      | 2        |
| Primary                  | 120X240V |
| Secondary                | 12/24V   |
| Conductor                | Copper   |
| Temp. Rise               | 115° C   |
| Frequency                | 60 HZ    |
| Taps                     | None     |
| ESS                      | No       |
| Insulation               | 180° C   |
| Weathershield            | N/A      |
| Wall Bracket             | Built-In |
| Weight(lbs)              | 50       |
| Sound(dB)                | 40       |
|                          |          |