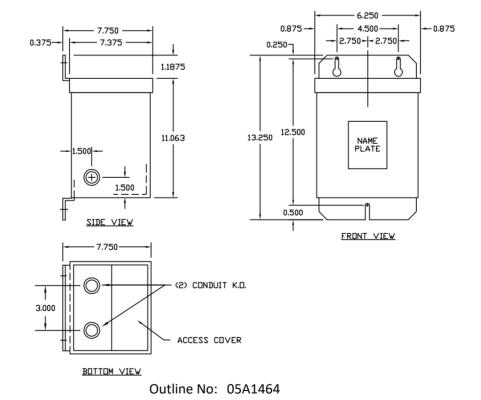

## All units are UL listed and are designed in accordance with applicable NEMA, ANSI and IEEE standards. Transformers are dry-type AA, non-ventilated NEMA 3R enclosure. Transformers are wall mounted. Wall mounting bracket is built into the enclosure. Paint color is ANSI 61.