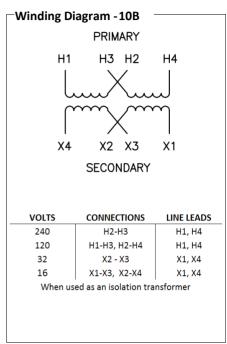

## Catalog No.K1XGF16-0.1

| <b>Characteristics</b> |          |
|------------------------|----------|
| Phase                  | 1        |
| KVA                    | 0.1      |
| Primary                | 120X240V |
| Secondary              | 16/32V   |
| Conductor              | Copper   |
| Temp. Rise             | 115° C   |
| Frequency              | 60 HZ    |
| Taps                   | None     |
| ESS                    | No       |
| Insulation             | 180° C   |
| Weathershield          | N/A      |
| Wall Bracket           | Built-In |
| Weight(lbs)            | 10       |
| Sound(dB)              | 40       |
|                        |          |