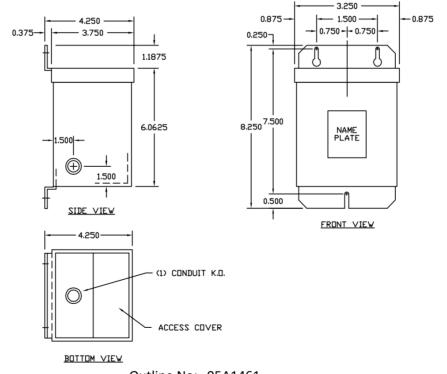

## All units are UL listed and are designed in accordance with applicable NEMA, ANSI and IEEE standards. Transformers are dry-type AA, non-ventilated NEMA 3R enclosure. Transformers are wall mounted. Wall mounting bracket is built into the enclosure. Paint color is ANSI 61.