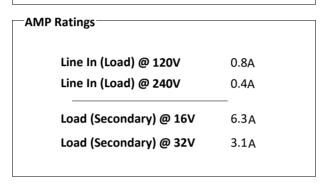

## Catalog No.K1XGF16-0.1

| <b>Characteristics</b> |          |
|------------------------|----------|
| Phase                  | 1        |
| KVA                    | 0.1      |
| Primary                | 120X240V |
| Secondary              | 16/32V   |
| Conductor              | Copper   |
| Temp. Rise             | 115° C   |
| Frequency              | 60 HZ    |
| Taps                   | None     |
| ESS                    | No       |
| Insulation             | 180° C   |
| Weathershield          | N/A      |
| Wall Bracket           | Built-In |
| Weight(lbs)            | 10       |
| Sound(dB)              | 40       |
|                        |          |