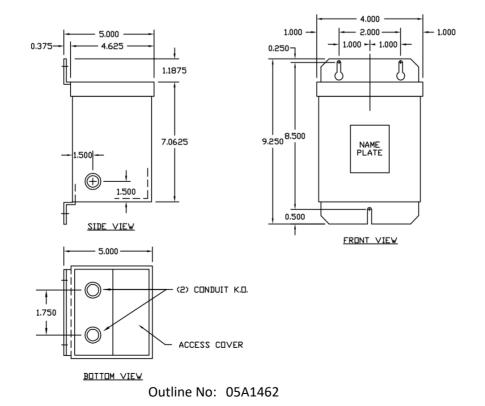

## All units are UL listed and are designed in accordance with applicable NEMA, ANSI and IEEE standards. Transformers are dry-type AA, non-ventilated NEMA 3R enclosure. Transformers are wall mounted. Wall mounting bracket is built into the enclosure. Paint color is ANSI 61.