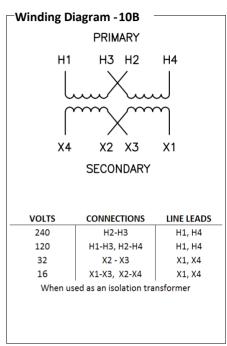

## Catalog No.K1XGF16-0.15

| <b>Characteristics</b> − |          |
|--------------------------|----------|
| Phase                    | 1        |
| KVA                      | 0.15     |
| Primary                  | 120X240V |
| Secondary                | 16/32V   |
| Conductor                | Copper   |
| Temp. Rise               | 115° C   |
| Frequency                | 60 HZ    |
| Taps                     | None     |
| ESS                      | No       |
| Insulation               | 180° C   |
| Weathershield            | N/A      |
| Wall Bracket             | Built-In |
| Weight(lbs)              | 14       |
| Sound(dB)                | 40       |
|                          |          |