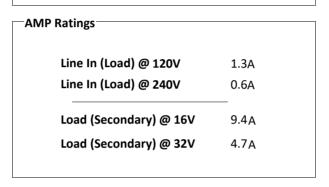

## Catalog No.K1XGF16-0.15

| <b>Characteristics</b> − |          |
|--------------------------|----------|
| Phase                    | 1        |
| KVA                      | 0.15     |
| Primary                  | 120X240V |
| Secondary                | 16/32V   |
| Conductor                | Copper   |
| Temp. Rise               | 115° C   |
| Frequency                | 60 HZ    |
| Taps                     | None     |
| ESS                      | No       |
| Insulation               | 180° C   |
| Weathershield            | N/A      |
| Wall Bracket             | Built-In |
| Weight(lbs)              | 14       |
| Sound(dB)                | 40       |
|                          |          |