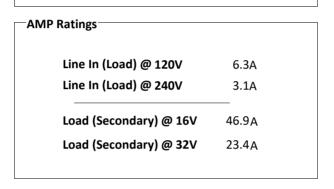

## Catalog No.K1XGF16-0.75

| <b>Characteristics</b> |          |
|------------------------|----------|
| Phase                  | 1        |
| KVA                    | 0.75     |
| Primary                | 120X240V |
| Secondary              | 16/32V   |
| Conductor              | Copper   |
| Temp. Rise             | 115° C   |
| Frequency              | 60 HZ    |
| Taps                   | None     |
| ESS                    | No       |
| Insulation             | 180° C   |
| Weathershield          | N/A      |
| Wall Bracket           | Built-In |
| Weight(lbs)            | 25       |
| Sound(dB)              | 40       |
|                        |          |