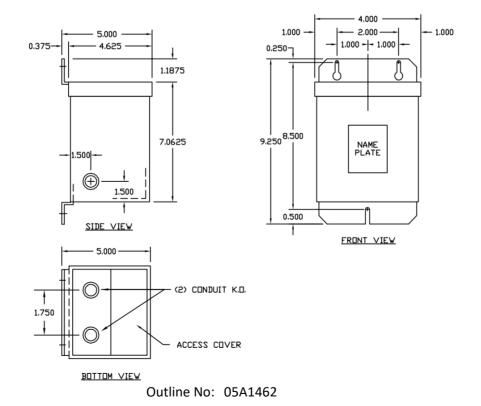

## All units are UL listed and are designed in accordance with applicable NEMA, ANSI and IEEE standards. Transformers are dry-type AA, non-ventilated NEMA 3R enclosure. Transformers are wall mounted. Wall mounting bracket is built into the enclosure. Paint color is ANSI 61.