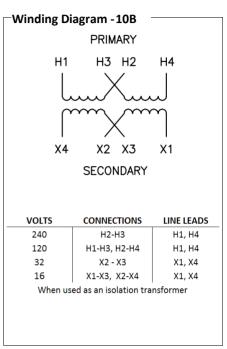

## Catalog No.K1XGF16-0.75

| <b>Characteristics</b> |          |
|------------------------|----------|
| Phase                  | 1        |
| KVA                    | 0.75     |
| Primary                | 120X240V |
| Secondary              | 16/32V   |
| Conductor              | Copper   |
| Temp. Rise             | 115° C   |
| Frequency              | 60 HZ    |
| Taps                   | None     |
| ESS                    | No       |
| Insulation             | 180° C   |
| Weathershield          | N/A      |
| Wall Bracket           | Built-In |
| Weight(lbs)            | 25       |
| Sound(dB)              | 40       |
|                        |          |