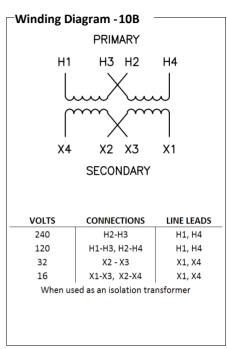

## Catalog No.K1XGF16-1.5

| Characteristics |          |
|-----------------|----------|
| Phase           | 1        |
| KVA             | 1.5      |
| Primary         | 120X240V |
| Secondary       | 16/32V   |
| Conductor       | Copper   |
| Temp. Rise      | 115° C   |
| Frequency       | 60 HZ    |
| Taps            | None     |
| ESS             | No       |
| Insulation      | 180° C   |
| Weathershield   | N/A      |
| Wall Bracket    | Built-In |
| Weight(lbs)     | 45       |
| Sound(dB)       | 40       |
|                 |          |