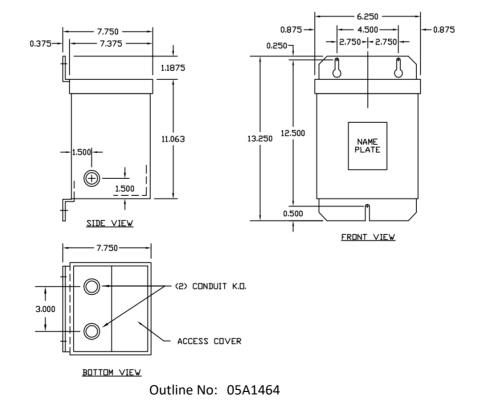

## All units are UL listed and are designed in accordance with applicable NEMA, ANSI and IEEE standards. Transformers are dry-type AA, non-ventilated NEMA 3R enclosure. Transformers are wall mounted. Wall mounting bracket is built into the enclosure. Paint color is ANSI 61.