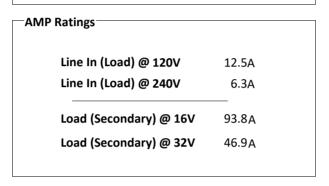

## Catalog No.K1XGF16-1.5

| Characteristics |          |
|-----------------|----------|
| Phase           | 1        |
| KVA             | 1.5      |
| Primary         | 120X240V |
| Secondary       | 16/32V   |
| Conductor       | Copper   |
| Temp. Rise      | 115° C   |
| Frequency       | 60 HZ    |
| Taps            | None     |
| ESS             | No       |
| Insulation      | 180° C   |
| Weathershield   | N/A      |
| Wall Bracket    | Built-In |
| Weight(lbs)     | 45       |
| Sound(dB)       | 40       |
|                 |          |