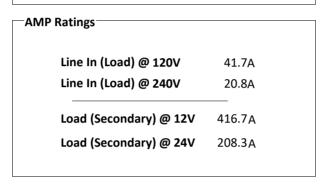

## Catalog No. K1XLF12-5

| □ Characteristics       □ |          |
|---------------------------|----------|
| Cital acteristics         |          |
| Phase                     | 1        |
| KVA                       | 5        |
| Primary                   | 120X240V |
| Secondary                 | 12/24V   |
| Conductor                 | Aluminum |
| Temp. Rise                | 115° C   |
| Frequency                 | 60 HZ    |
| Taps                      | None     |
| ESS                       | No       |
| Insulation                | 180° C   |
| Weathershield             | N/A      |
| Wall Bracket              | Built-In |
| Weight(lbs)               | 110      |
| Sound(dB)                 | 40       |
|                           |          |