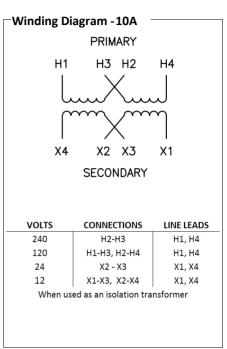

## Catalog No. K1XLF12-5

| □ Characteristics       □ |          |
|---------------------------|----------|
| Cital acteristics         |          |
| Phase                     | 1        |
| KVA                       | 5        |
| Primary                   | 120X240V |
| Secondary                 | 12/24V   |
| Conductor                 | Aluminum |
| Temp. Rise                | 115° C   |
| Frequency                 | 60 HZ    |
| Taps                      | None     |
| ESS                       | No       |
| Insulation                | 180° C   |
| Weathershield             | N/A      |
| Wall Bracket              | Built-In |
| Weight(lbs)               | 110      |
| Sound(dB)                 | 40       |
|                           |          |