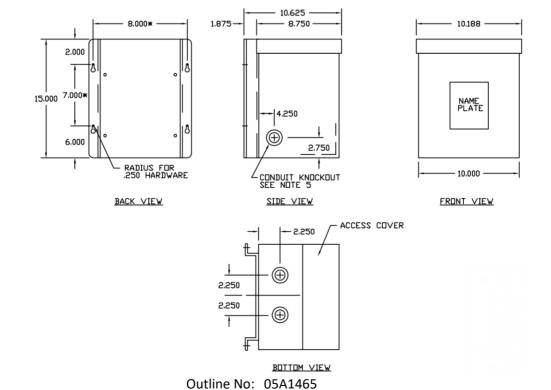

## All units are UL listed and are designed in accordance with applicable NEMA, ANSI and IEEE standards. Transformers are dry-type AA, non-ventilated NEMA 3R enclosure. Transformers are wall mounted. Wall mounting bracket is built into the enclosure. Paint color is ANSI 61.