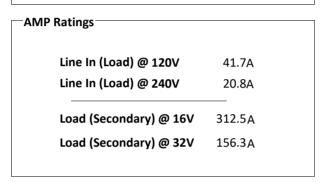

## Catalog No. K1XLF16-5

| <b>Characteristics →</b> |          |
|--------------------------|----------|
| Phase                    | 1        |
|                          |          |
| KVA                      | 5        |
| Primary                  | 120X240V |
| Secondary                | 16/32V   |
| Conductor                | Aluminum |
| Temp. Rise               | 115° C   |
| Frequency                | 60 HZ    |
| Taps                     | None     |
| ESS                      | No       |
| Insulation               | 180° C   |
| Weathershield            | N/A      |
| Wall Bracket             | Built-In |
| Weight(lbs)              | 110      |
| Sound(dB)                | 40       |
|                          |          |