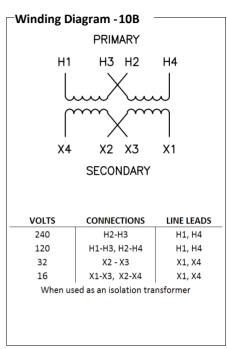

## Catalog No. K1XLF16-5

| <b>Characteristics →</b> |          |
|--------------------------|----------|
| Phase                    | 1        |
|                          |          |
| KVA                      | 5        |
| Primary                  | 120X240V |
| Secondary                | 16/32V   |
| Conductor                | Aluminum |
| Temp. Rise               | 115° C   |
| Frequency                | 60 HZ    |
| Taps                     | None     |
| ESS                      | No       |
| Insulation               | 180° C   |
| Weathershield            | N/A      |
| Wall Bracket             | Built-In |
| Weight(lbs)              | 110      |
| Sound(dB)                | 40       |
|                          |          |