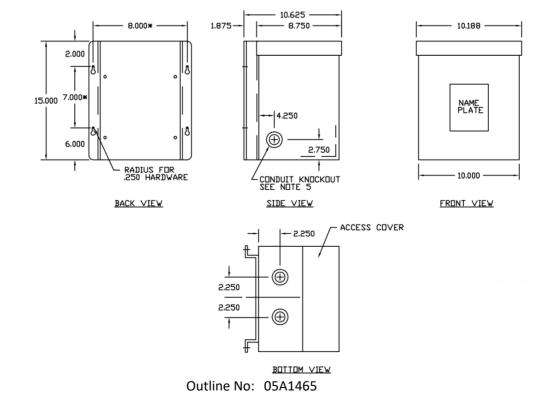

## All units are UL listed and are designed in accordance with applicable NEMA, ANSI and IEEE standards. Transformers are dry-type AA, non-ventilated NEMA 3R enclosure. Transformers are wall mounted. Wall mounting bracket is built into the enclosure. Paint color is ANSI 61.