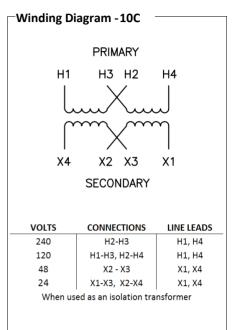

## Catalog No.K2XGF24-1

| Characteristics |          |
|-----------------|----------|
| Phase           | 1        |
| KVA             | 1        |
| Primary         | 240X480V |
| Secondary       | 24/48V   |
| Conductor       | Copper   |
| Temp. Rise      | 115° C   |
| Frequency       | 60 HZ    |
| Taps            | None     |
| ESS             | No       |
| Insulation      | 180° C   |
| Weathershield   | N/A      |
| Wall Bracket    | Built-In |
| Weight(lbs)     | 28       |
| Sound(dB)       | 40       |
|                 |          |