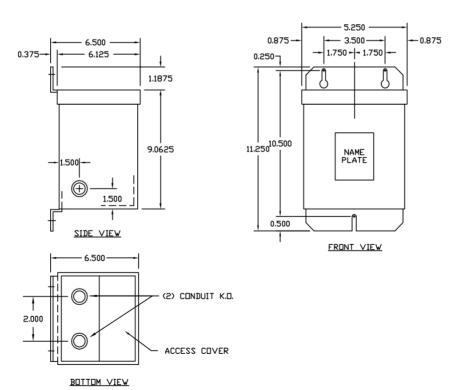

## Catalog No.K2XGF24-1

| Characteristics |          |
|-----------------|----------|
| Phase           | 1        |
| KVA             | 1        |
| Primary         | 240X480V |
| Secondary       | 24/48V   |
| Conductor       | Copper   |
| Temp. Rise      | 115° C   |
| Frequency       | 60 HZ    |
| Taps            | None     |
| ESS             | No       |
| Insulation      | 180° C   |
| Weathershield   | N/A      |
| Wall Bracket    | Built-In |
| Weight(lbs)     | 28       |
| Sound(dB)       | 40       |
|                 |          |