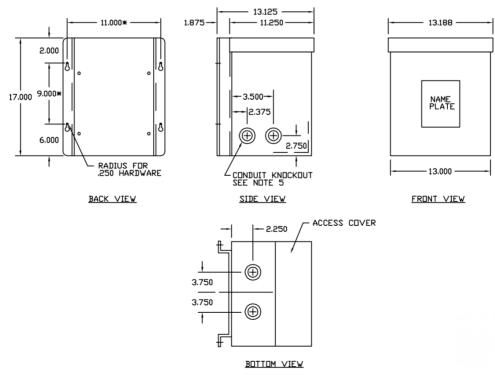

## Catalog No.P1XLF21-15

| Characteristics |          |
|-----------------|----------|
| Phase           | 1        |
| KVA             | 15       |
| Primary         | 120X240V |
| Secondary       | 120/240V |
| Conductor       | Aluminum |
| Temp. Rise      | 115° C   |
| Frequency       | 60 HZ    |
| Taps            | None     |
| ESS             | No       |
| Insulation      | 180° C   |
| Weathershield   | N/A      |
| Wall Bracket    | Built-In |
| Weight (lbs)    | 270      |
| Sound (dB)      | 45       |
|                 |          |

| Notes                                                                                                 |
|-------------------------------------------------------------------------------------------------------|
|                                                                                                       |
| All units are UL listed and are designed in accordance with applicable NEMA, ANSI and IEEE standards. |
| Transformers are dry-type AA, non-ventilated NEMA 3R enclosure.                                       |
| Transformers are wall mounted. Wall mounting bracket is built into the enclosure.                     |
| Paint color is ANSI 61.                                                                               |
|                                                                                                       |
|                                                                                                       |
| AMP Ratings                                                                                           |