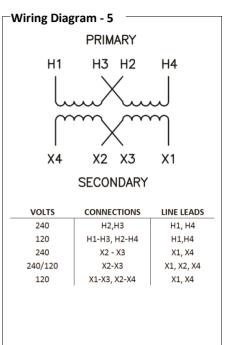

## Catalog No.P1XLF21-15

| Characteristics |          |
|-----------------|----------|
| Phase           | 1        |
| KVA             | 15       |
| Primary         | 120X240V |
| Secondary       | 120/240V |
| Conductor       | Aluminum |
| Temp. Rise      | 115° C   |
| Frequency       | 60 HZ    |
| Taps            | None     |
| ESS             | No       |
| Insulation      | 180° C   |
| Weathershield   | N/A      |
| Wall Bracket    | Built-In |
| Weight (lbs)    | 270      |
| Sound (dB)      | 45       |
|                 |          |