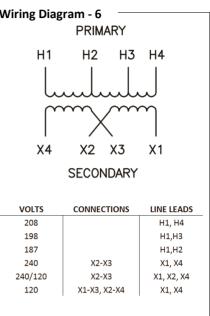

## Catalog No. P20LF21-7.5

| Characteristics                                                                |                                                    | Notes                                                                                                                                                                                                                                                                                             |
|--------------------------------------------------------------------------------|----------------------------------------------------|---------------------------------------------------------------------------------------------------------------------------------------------------------------------------------------------------------------------------------------------------------------------------------------------------|
| Phase<br>KVA<br>Primary<br>Secondary<br>Conductor<br>Temp. Rise                | 1<br>7.5<br>208V<br>120/240V<br>Aluminum<br>115° C | All units are UL listed and are designed in accordance with<br>applicable NEMA, ANSI and IEEE standards.<br>Transformers are dry-type AA, non-ventilated NEMA 3R<br>enclosure.<br>Transformers are wall mounted. Wall mounting bracket is built<br>into the enclosure.<br>Paint color is ANSI 61. |
| Frequency<br>Taps                                                              | 60 HZ<br>-2@5%                                     |                                                                                                                                                                                                                                                                                                   |
| ESS<br>Insulation<br>Weathershield<br>Wall Bracket<br>Weight(lbs)<br>Sound(dB) | No<br>180° C<br>N/A<br>Built-In<br>150<br>40       | AMP Ratings<br>Line In (Primary) @ 208V 36.1A<br>Load (Secondary) @ 120V 62.5A<br>Load (Secondary) @ 240V 31.3A                                                                                                                                                                                   |