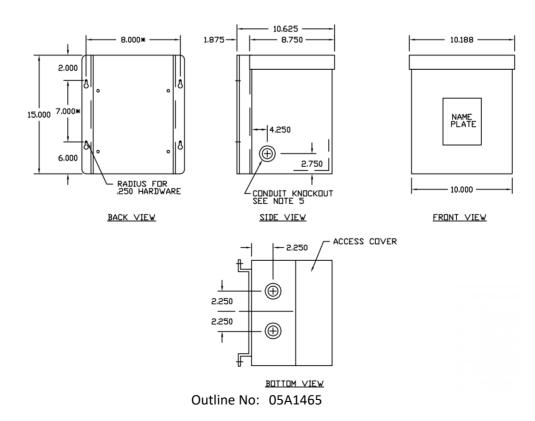

## Catalog No. P20LF21-7.5

| Characteristics                                                                |                                                    | Notes                                                                                                                                                                                                                                                                                             |
|--------------------------------------------------------------------------------|----------------------------------------------------|---------------------------------------------------------------------------------------------------------------------------------------------------------------------------------------------------------------------------------------------------------------------------------------------------|
| Phase<br>KVA<br>Primary<br>Secondary<br>Conductor<br>Temp. Rise                | 1<br>7.5<br>208V<br>120/240V<br>Aluminum<br>115° C | All units are UL listed and are designed in accordance with<br>applicable NEMA, ANSI and IEEE standards.<br>Transformers are dry-type AA, non-ventilated NEMA 3R<br>enclosure.<br>Transformers are wall mounted. Wall mounting bracket is built<br>into the enclosure.<br>Paint color is ANSI 61. |
| Frequency<br>Taps                                                              | 60 HZ<br>-2@5%                                     |                                                                                                                                                                                                                                                                                                   |
| ESS<br>Insulation<br>Weathershield<br>Wall Bracket<br>Weight(lbs)<br>Sound(dB) | No<br>180° C<br>N/A<br>Built-In<br>150<br>40       | AMP Ratings<br>Line In (Primary) @ 208V 36.1A<br>Load (Secondary) @ 120V 62.5A<br>Load (Secondary) @ 240V 31.3A                                                                                                                                                                                   |