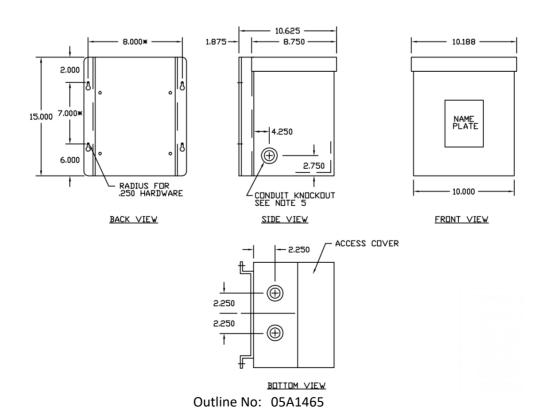

| All units are UL listed and are designed in acc<br>applicable NEMA, ANSI and IEEE standards. | ordance with        |
|----------------------------------------------------------------------------------------------|---------------------|
| Transformers are dry-type AA, non-ventilated enclosure.                                      | I NEMA 3R           |
| Transformers are wall mounted. Wall mounti into the enclosure.                               | ng bracket is built |
| Paint color is ANSI 61.                                                                      |                     |
|                                                                                              |                     |
|                                                                                              |                     |
| AMP Ratings                                                                                  |                     |
| AMP Ratings<br>Line In (Primary) @ 277V                                                      | 18.1A               |