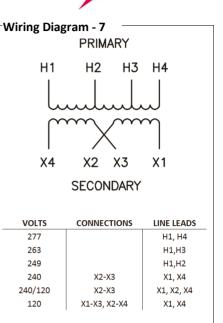

## Catalog No.P27LF21-5

| Characteristics |          | ] | Notes              |
|-----------------|----------|---|--------------------|
| Phase           | 1        |   | All unit           |
| KVA             | 5        |   | applica            |
| Primary         | 277V     |   | Transfo            |
| Secondary       | 120/240v |   | enclosi<br>Transfo |
| Conductor       | Aluminum |   | into the           |
| Temp. Rise      | 115° C   |   | Paint c            |
| Frequency       | 60 HZ    |   |                    |
| Taps            | -2@5%    |   |                    |
| ESS             | No       |   | AMP                |
| Insulation      | 180° C   |   |                    |
| Weathershield   | N/A      |   |                    |
| Wall Bracket    | Built-In |   |                    |
| Weight(lbs)     | 110      |   |                    |
| Sound(dB)       | 40       |   |                    |
|                 |          |   |                    |

| All units are UL listed and are designed in acc<br>applicable NEMA, ANSI and IEEE standards. | ordance with        |
|----------------------------------------------------------------------------------------------|---------------------|
| Transformers are dry-type AA, non-ventilated enclosure.                                      | I NEMA 3R           |
| Transformers are wall mounted. Wall mounti into the enclosure.                               | ng bracket is built |
| Paint color is ANSI 61.                                                                      |                     |
|                                                                                              |                     |
|                                                                                              |                     |
| AMP Ratings                                                                                  |                     |
| AMP Ratings<br>Line In (Primary) @ 277V                                                      | 18.1A               |

Load (Secondary) @ 240v

20.8A

Meets 10 CFR 431(2016) Efficiency Dry Type Transformer General Purpose

© 2017 Electro-Mechanical Corporation

For reference only Subject to change without notice