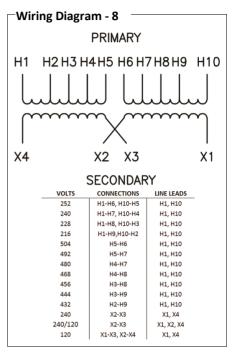

## Catalog No. P2XLF21-15-T

| Characteristics |            |
|-----------------|------------|
| Phase           | 1          |
| KVA             | 15         |
| Primary         | 240X480V   |
| Secondary       | 120/240v   |
| Conductor       | Aluminum   |
| Temp. Rise      | 115° C     |
| Frequency       | 60 HZ      |
| Taps            | +2/-4@2.5% |
| ESS             | No         |
| Insulation      | 180° C     |
| Weathershield   | N/A        |
| Wall Bracket    | Built-In   |
| Weight (lbs)    | 270        |
| Sound (dB)      | 45         |
| 1               |            |