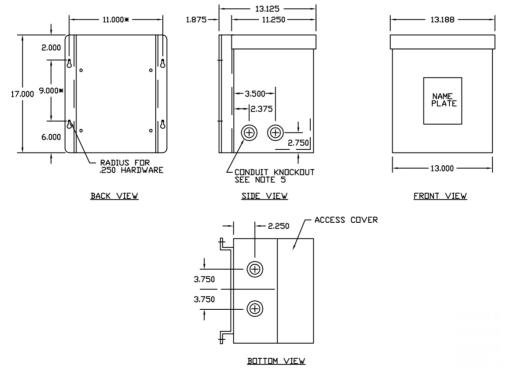

| 180° C     |
| Weathershield   | N/A        |
| Wall Bracket    | Built-In   |
| Weight (lbs)    | 270        |
| Sound (dB)      | 45         |
| 1               |            |

## All units are UL listed and are designed in accordance with applicable NEMA, ANSI and IEEE standards. Transformers are dry-type AA, non-ventilated NEMA 3R enclosure. Transformers are wall mounted. Wall mounting bracket is built into the enclosure. Paint color is ANSI 61.

| MP Ratings              |                   |
|-------------------------|-------------------|
| Line In (Load) @ 240V   | 62.5A             |
| Line In (Load) @ 480V   | 31.3A             |
| Load (Secondary) @ 120V | 125.0A            |
| Load (Secondary) @ 240V | 62.5 <sub>A</sub> |
|                         |                   |





Outline No: 05A1466