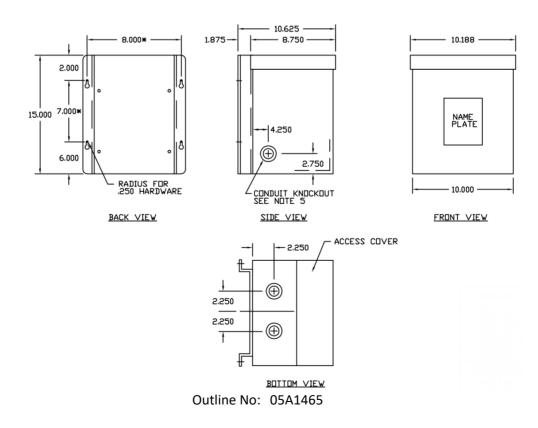

## Catalog No.P60SF21-7.5

| Characteristics         |                  | Notes                                                                                                                                                                                                                                           | Wiring Diagram - 3 PRIMARY                                                                                                                       |
|-------------------------|------------------|-------------------------------------------------------------------------------------------------------------------------------------------------------------------------------------------------------------------------------------------------|--------------------------------------------------------------------------------------------------------------------------------------------------|
| Phase<br>KVA<br>Primary | 1<br>7.5<br>600V | All units are UL listed and are designed in accordance with<br>applicable NEMA, ANSI and IEEE standards.<br>Transformers are dry-type AA, non-ventilated NEMA 3R<br>enclosure.<br>Transformers are wall mounted. Wall mounting bracket is built | H1 H2 H3 H4<br>$\downarrow$ $\downarrow$ $\downarrow$ $\downarrow$ $\downarrow$ $\downarrow$ $\downarrow$ $\downarrow$ $\downarrow$ $\downarrow$ |
| Secondary               | 120/240v         |                                                                                                                                                                                                                                                 |                                                                                                                                                  |
| Conductor               | Aluminum         | into the enclosure.                                                                                                                                                                                                                             | ESS                                                                                                                                              |
| Temp. Rise              | 115° C           | Paint color is ANSI 61.                                                                                                                                                                                                                         | X4 X2 X3 X1                                                                                                                                      |
| Frequency               | 60 HZ            |                                                                                                                                                                                                                                                 | SECONDARY                                                                                                                                        |
| Taps                    | -2@5%            |                                                                                                                                                                                                                                                 | VOLTS CONNECTIONS LINE LEADS                                                                                                                     |
| ESS                     | Yes              | AMP Ratings                                                                                                                                                                                                                                     | 600 H1,H4                                                                                                                                        |
| Insulation              | 180° C           |                                                                                                                                                                                                                                                 | 570 H1,H3<br>540 H1,H2                                                                                                                           |
| Weathershield           | N/A              | Line In (Primary) @ 600V 12.5A                                                                                                                                                                                                                  | 240 X2-X3 X1, X4                                                                                                                                 |
| Wall Bracket            | Built-In         | Load (Secondary) @ 120V 62.5A                                                                                                                                                                                                                   | 240/120 X2-X3 X1, X2, X4<br>120 X1-X3, X2-X4 X1, X4                                                                                              |
| Weight(lbs)             | 150              | Load (Secondary) @ 240v 31.3A                                                                                                                                                                                                                   |                                                                                                                                                  |
| Sound(dB)               | 40               |                                                                                                                                                                                                                                                 |                                                                                                                                                  |