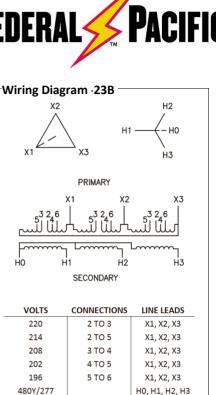

## **Typical Performance Technical Data Sheet**

## Catalog No.T20LB42-150





## Notes

Sound (dB)

All units are UL listed and are designed in accordance with applicable NEMA, ANSI and IEEE standards.

Transformers are dry-type AA, ventilated NEMA 2 enclosure.

50

If a weathershield is indicated above this transformer can be converted to a NEMA 3R enclosure.

Transformers are floor mounted. Wall mounting bracket kit if shown above is optional and is supplied as a seperate accessory. Paint color is ANSI 61.



Outline No: 08A6497

© 2017 Electro-Mechanical Corporation

For reference only Subject to change without notice