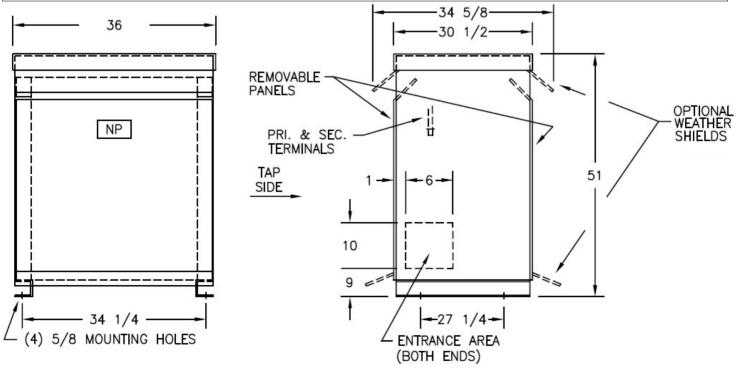

Transformers are floor mounted. Wall mounting bracket kit if shown above is optional and is supplied as a seperate accessory. Paint color is ANSI 61.

Outline No: 08A6497

© 2017 Electro-Mechanical Corporation