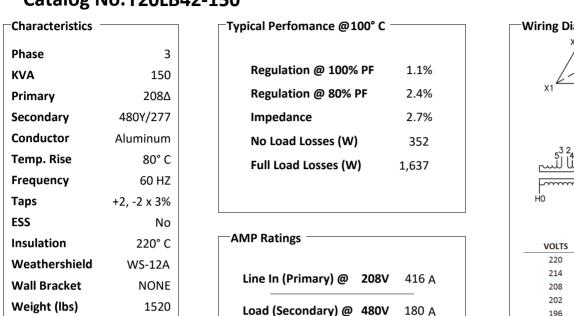

## **Typical Performance Technical Data Sheet**

## Catalog No.T20LB42-150





## Notes

Sound (dB)

All units are UL listed and are designed in accordance with applicable NEMA, ANSI and IEEE standards.

Transformers are dry-type AA, ventilated NEMA 2 enclosure.

50

If a weathershield is indicated above this transformer can be converted to a NEMA 3R enclosure.

Transformers are floor mounted. Wall mounting bracket kit if shown above is optional and is supplied as a seperate accessory. Paint color is ANSI 61.



Outline No: 08A6497

© 2017 Electro-Mechanical Corporation

For reference only Subject to change without notice