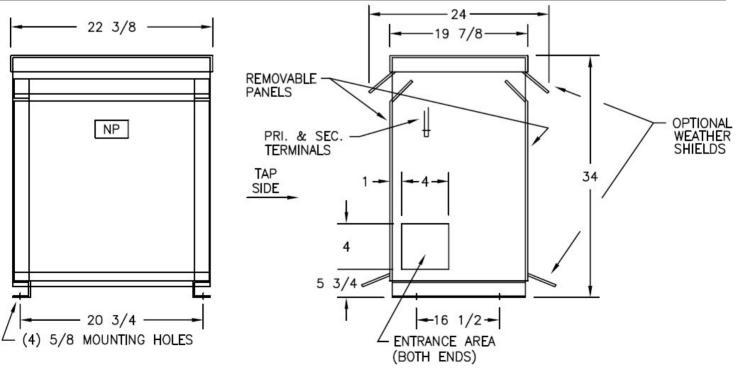

Transformers are floor mounted. Wall mounting bracket kit if shown above is optional and is supplied as a seperate accessory. Paint color is ANSI 61.

Outline No: 08A3303

© 2017 Electro-Mechanical Corporation