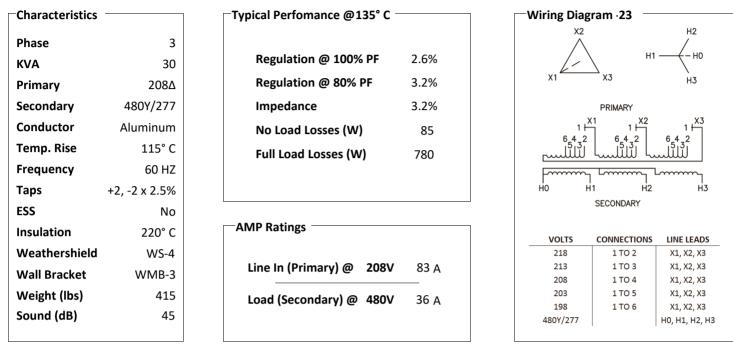

## **Typical Performance Technical Data Sheet**

## Catalog No.T20LF42-30





## Notes

All units are UL listed and are designed in accordance with applicable NEMA, ANSI and IEEE standards.

Transformers are dry-type AA, ventilated NEMA 2 enclosure.

If a weathershield is indicated above this transformer can be converted to a NEMA 3R enclosure.

Transformers are floor mounted. Wall mounting bracket kit if shown above is optional and is supplied as a seperate accessory. Paint color is ANSI 61.



Outline No: 08A3303

© 2017 Electro-Mechanical Corporation

For reference only Subject to change without notice