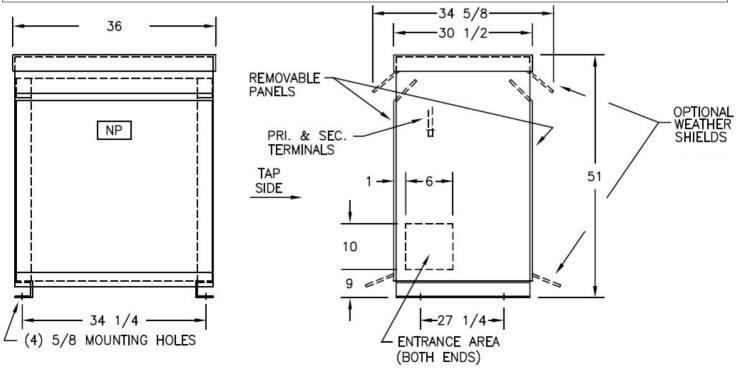

Transformers are floor mounted. Wall mounting bracket kit if shown above is optional and is supplied as a seperate accessory. Paint color is ANSI 61.

Outline No: 08A6497

© 2017 Electro-Mechanical Corporation