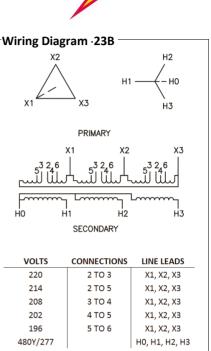

## Notes

All units are UL listed and are designed in accordance with applicable NEMA, ANSI and IEEE standards.

Transformers are dry-type AA, ventilated NEMA 2 enclosure.

If a weathershield is indicated above this transformer can be converted to a NEMA 3R enclosure.