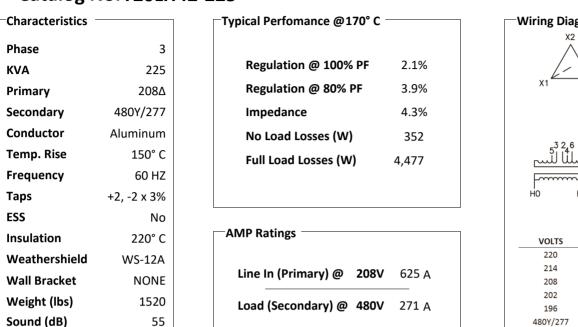

## **Typical Performance Technical Data Sheet**

## Catalog No.T20LH42-225





## Notes

All units are UL listed and are designed in accordance with applicable NEMA, ANSI and IEEE standards.

Transformers are dry-type AA, ventilated NEMA 2 enclosure.

If a weathershield is indicated above this transformer can be converted to a NEMA 3R enclosure.

Transformers are floor mounted. Wall mounting bracket kit if shown above is optional and is supplied as a seperate accessory. Paint color is ANSI 61.



Outline No: 08A6497

© 2017 Electro-Mechanical Corporation

For reference only Subject to change without notice