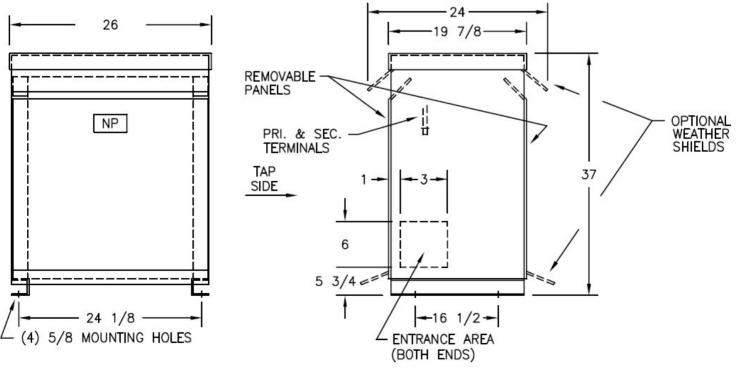

Transformers are floor mounted. Wall mounting bracket kit if shown above is optional and is supplied as a seperate accessory. Paint color is ANSI 61.

Outline No: 08A3304

© 2017 Electro-Mechanical Corporation