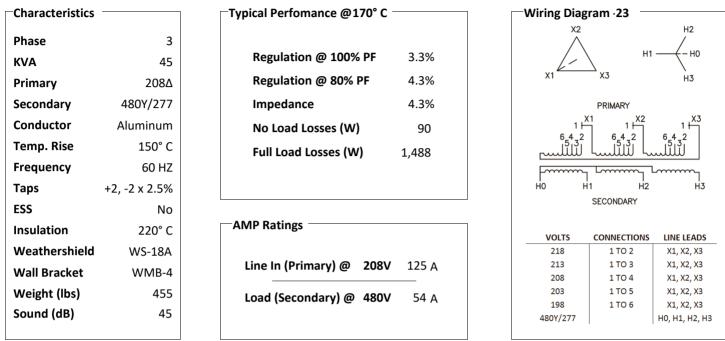

## **Typical Performance Technical Data Sheet**

## Catalog No.T20LH42-45





## Notes

All units are UL listed and are designed in accordance with applicable NEMA, ANSI and IEEE standards.

Transformers are dry-type AA, ventilated NEMA 2 enclosure.

If a weathershield is indicated above this transformer can be converted to a NEMA 3R enclosure.

Transformers are floor mounted. Wall mounting bracket kit if shown above is optional and is supplied as a seperate accessory. Paint color is ANSI 61.



Outline No: 08A3304

© 2017 Electro-Mechanical Corporation

For reference only Subject to change without notice