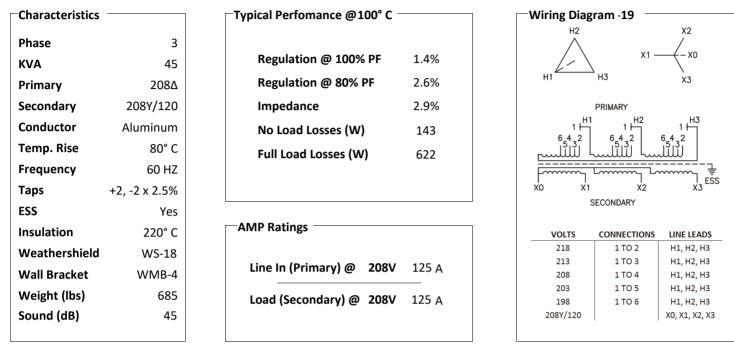

## **Typical Performance Technical Data Sheet**

## Catalog No.T20SB2Y-45

## Notes

All units are UL listed and are designed in accordance with applicable NEMA, ANSI and IEEE standards.

Transformers are dry-type AA, ventilated NEMA 2 enclosure.

If a weathershield is indicated above this transformer can be converted to a NEMA 3R enclosure.

Transformers are floor mounted. Wall mounting bracket kit if shown above is optional and is supplied as a seperate accessory. Paint color is ANSI 61.

Outline No: 08A3224

© 2017 Electro-Mechanical Corporation