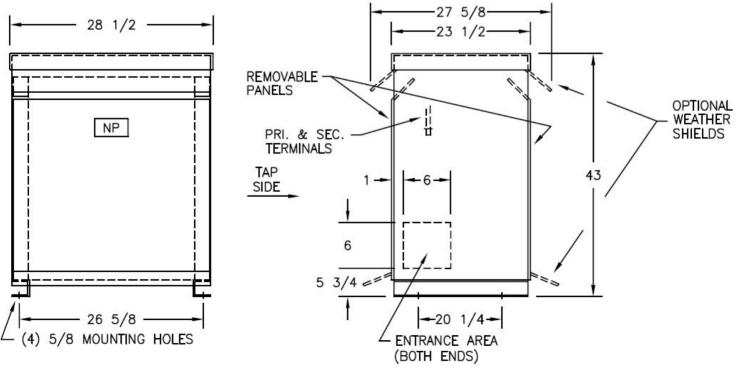

Transformers are floor mounted. Wall mounting bracket kit if shown above is optional and is supplied as a seperate accessory. Paint color is ANSI 61.

Outline No: 08A3224

© 2017 Electro-Mechanical Corporation

For reference only Subject to change without notice