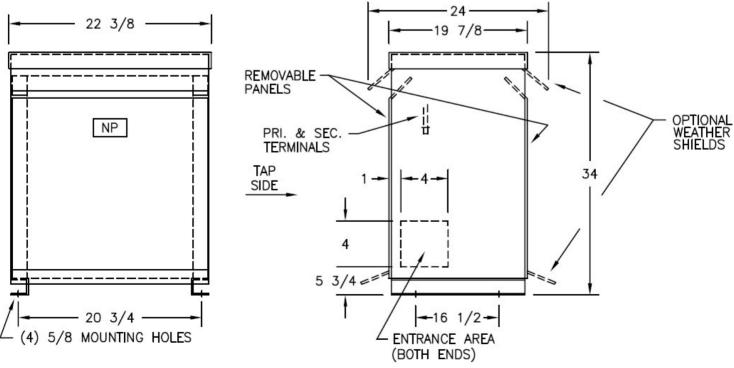

Transformers are floor mounted. Wall mounting bracket kit if shown above is optional and is supplied as a seperate accessory. Paint color is ANSI 61.

Outline No: 08A3222

© 2017 Electro-Mechanical Corporation