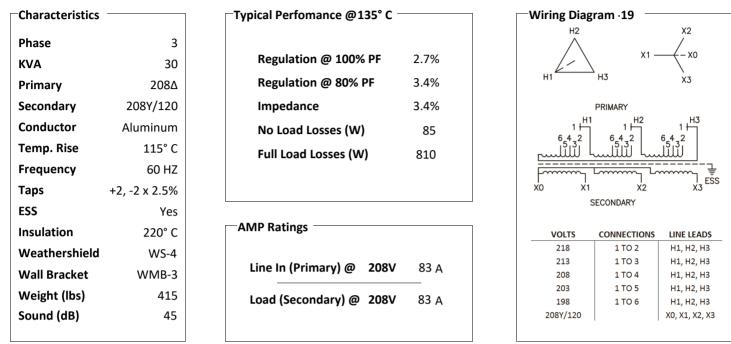

## **Typical Performance Technical Data Sheet**

## Catalog No.T20SF2Y-30





## Notes

All units are UL listed and are designed in accordance with applicable NEMA, ANSI and IEEE standards.

Transformers are dry-type AA, ventilated NEMA 2 enclosure.

If a weathershield is indicated above this transformer can be converted to a NEMA 3R enclosure.

Transformers are floor mounted. Wall mounting bracket kit if shown above is optional and is supplied as a seperate accessory. Paint color is ANSI 61.



Outline No: 08A3222

© 2017 Electro-Mechanical Corporation

For reference only Subject to change without notice