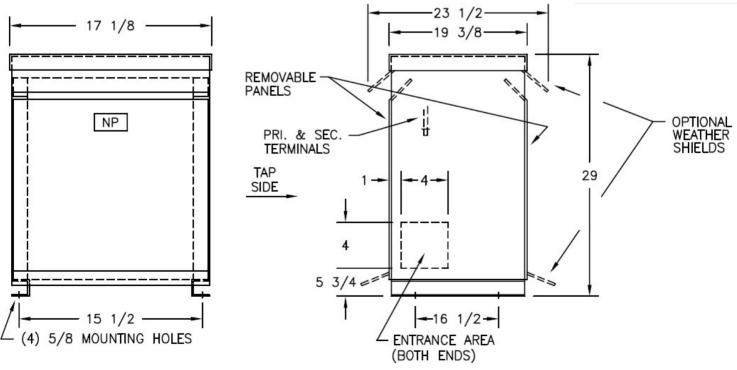

Transformers are floor mounted. Wall mounting bracket kit if shown above is optional and is supplied as a seperate accessory. Paint color is ANSI 61.

Outline No: 08A3221

© 2017 Electro-Mechanical Corporation