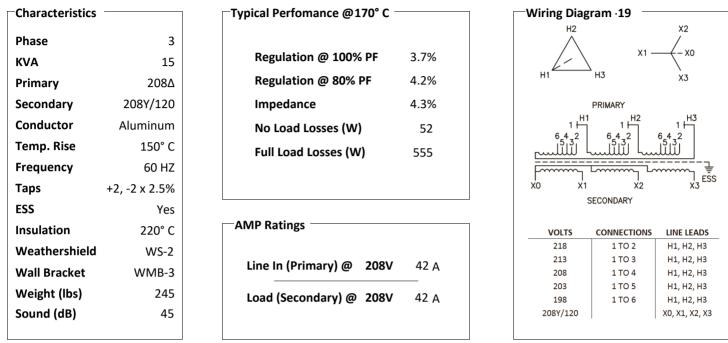

## **Typical Performance Technical Data Sheet**

## Catalog No.T20SH2Y-15





## Notes

All units are UL listed and are designed in accordance with applicable NEMA, ANSI and IEEE standards.

Transformers are dry-type AA, ventilated NEMA 2 enclosure.

If a weathershield is indicated above this transformer can be converted to a NEMA 3R enclosure.

Transformers are floor mounted. Wall mounting bracket kit if shown above is optional and is supplied as a seperate accessory. Paint color is ANSI 61.



Outline No: 08A3221

© 2017 Electro-Mechanical Corporation

For reference only Subject to change without notice