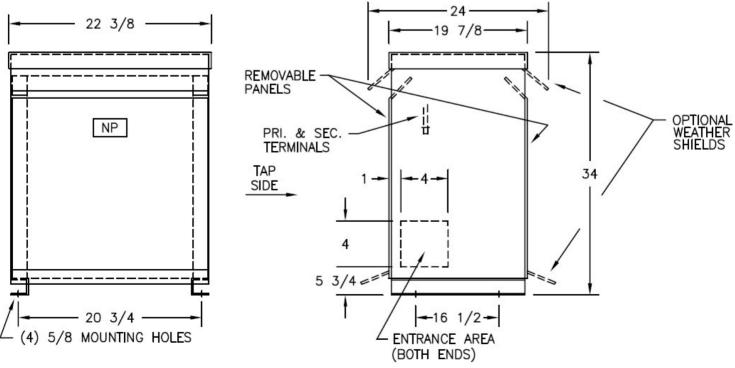

Transformers are floor mounted. Wall mounting bracket kit if shown above is optional and is supplied as a seperate accessory. Paint color is ANSI 61.

Outline No: 08A3222

© 2017 Electro-Mechanical Corporation