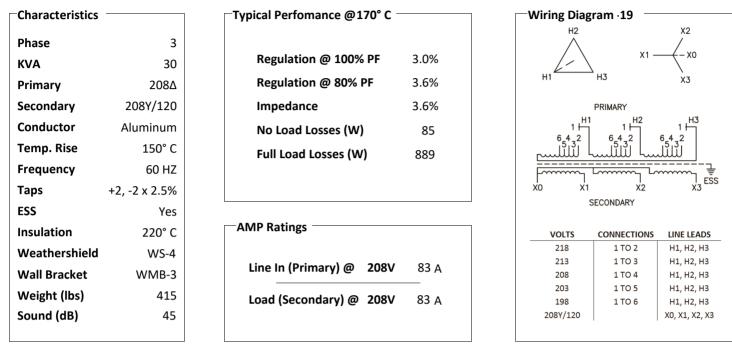

## **Typical Performance Technical Data Sheet**

## Catalog No.T20SH2Y-30





## Notes

All units are UL listed and are designed in accordance with applicable NEMA, ANSI and IEEE standards.

Transformers are dry-type AA, ventilated NEMA 2 enclosure.

If a weathershield is indicated above this transformer can be converted to a NEMA 3R enclosure.

Transformers are floor mounted. Wall mounting bracket kit if shown above is optional and is supplied as a seperate accessory. Paint color is ANSI 61.



Outline No: 08A3222

© 2017 Electro-Mechanical Corporation

For reference only Subject to change without notice