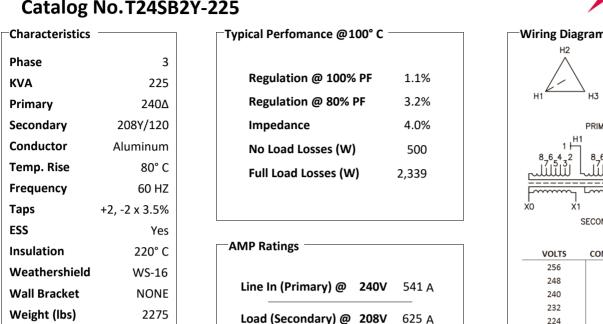

## **Typical Performance Technical Data Sheet**

## Catalog No.T24SB2Y-225





## Notes

Sound (dB)

All units are UL listed and are designed in accordance with applicable NEMA, ANSI and IEEE standards.

Transformers are dry-type AA, ventilated NEMA 2 enclosure.

55

If a weathershield is indicated above this transformer can be converted to a NEMA 3R enclosure.

Transformers are floor mounted. Wall mounting bracket kit if shown above is optional and is supplied as a seperate accessory.

Paint color is ANSI 61.





625 A

Outline No: 08A3228

42 3/8

Meets 10 CFR 431(DOE 2016) Efficiency Dry Type Transformer General Purpose

© 2017 Electro-Mechanical Corporation

For reference only Subject to change without notice