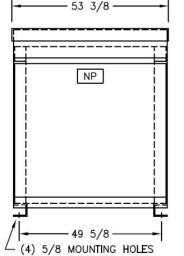

## **Typical Performance Technical Data Sheet**

## Catalog No.T24SB2Y-225





## Notes

Sound (dB)

All units are UL listed and are designed in accordance with applicable NEMA, ANSI and IEEE standards.

Transformers are dry-type AA, ventilated NEMA 2 enclosure.

55

If a weathershield is indicated above this transformer can be converted to a NEMA 3R enclosure.

Transformers are floor mounted. Wall mounting bracket kit if shown above is optional and is supplied as a seperate accessory.

Paint color is ANSI 61.





625 A

Outline No: 08A3228

42 3/8

Meets 10 CFR 431(DOE 2016) Efficiency Dry Type Transformer General Purpose

© 2017 Electro-Mechanical Corporation

For reference only Subject to change without notice