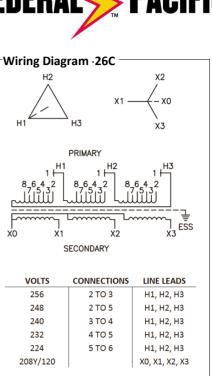

## **Typical Performance Technical Data Sheet**

## Catalog No.T24SB2Y-225





## Notes

Sound (dB)

All units are UL listed and are designed in accordance with applicable NEMA, ANSI and IEEE standards.

Transformers are dry-type AA, ventilated NEMA 2 enclosure.

55

If a weathershield is indicated above this transformer can be converted to a NEMA 3R enclosure.

Transformers are floor mounted. Wall mounting bracket kit if shown above is optional and is supplied as a seperate accessory.

Paint color is ANSI 61.





625 A

Outline No: 08A3228

42 3/8

Meets 10 CFR 431(DOE 2016) Efficiency Dry Type Transformer General Purpose

© 2017 Electro-Mechanical Corporation

For reference only Subject to change without notice