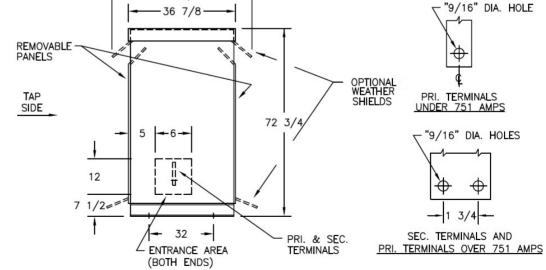

Transformers are floor mounted. Wall mounting bracket kit if shown above is optional and is supplied as a seperate accessory.

Paint color is ANSI 61.

625 A

Outline No: 08A3228

42 3/8

Meets 10 CFR 431(DOE 2016) Efficiency Dry Type Transformer General Purpose