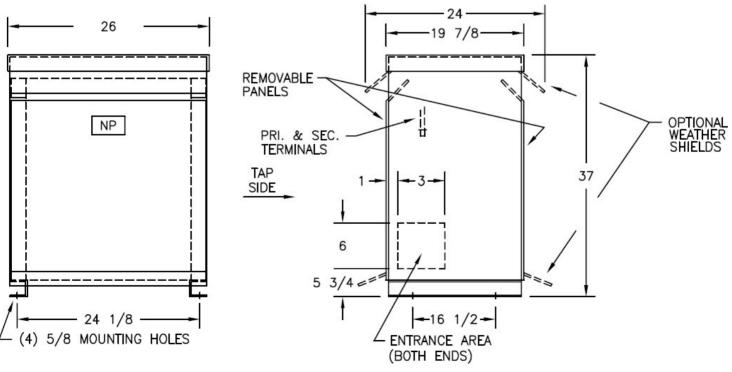

Transformers are floor mounted. Wall mounting bracket kit if shown above is optional and is supplied as a seperate accessory. Paint color is ANSI 61.

Outline No: 08A3223

© 2017 Electro-Mechanical Corporation