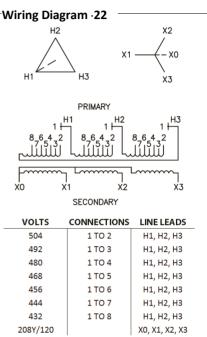

## **Typical Performance Technical Data Sheet**

## Catalog No.T48CF2Y-45



Load (Secondary) @ 208V

125 A



## Notes

Sound (dB)

All units are UL listed and are designed in accordance with applicable NEMA, ANSI and IEEE standards.

Transformers are dry-type AA, ventilated NEMA 2 enclosure.

45

If a weathershield is indicated above this transformer can be converted to a NEMA 3R enclosure.

Transformers are floor mounted. Wall mounting bracket kit if shown above is optional and is supplied as a seperate accessory. Paint color is ANSI 61.



Outline No: 08A3223

© 2017 Electro-Mechanical Corporation

For reference only Subject to change without notice