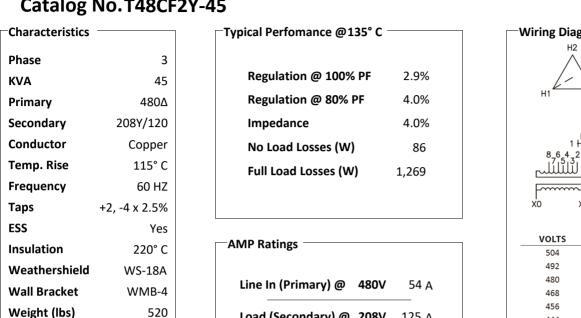

## **Typical Performance Technical Data Sheet**

## Catalog No.T48CF2Y-45



Load (Secondary) @ 208V

125 A



## Notes

Sound (dB)

All units are UL listed and are designed in accordance with applicable NEMA, ANSI and IEEE standards.

Transformers are dry-type AA, ventilated NEMA 2 enclosure.

45

If a weathershield is indicated above this transformer can be converted to a NEMA 3R enclosure.

Transformers are floor mounted. Wall mounting bracket kit if shown above is optional and is supplied as a seperate accessory. Paint color is ANSI 61.



Outline No: 08A3223

© 2017 Electro-Mechanical Corporation

For reference only Subject to change without notice