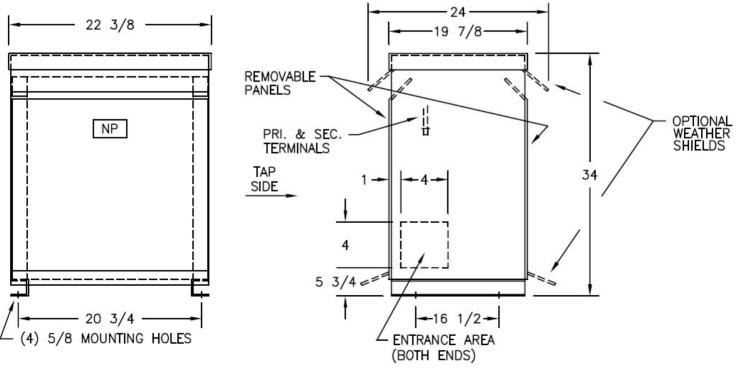

## Notes

All units are UL listed and are designed in accordance with applicable NEMA, ANSI and IEEE standards.

Transformers are dry-type AA, ventilated NEMA 2 enclosure.

If a weathershield is indicated above this transformer can be converted to a NEMA 3R enclosure.

Transformers are floor mounted. Wall mounting bracket kit if shown above is optional and is supplied as a seperate accessory. Paint color is ANSI 61.

Outline No: 08A3222

© 2017 Electro-Mechanical Corporation