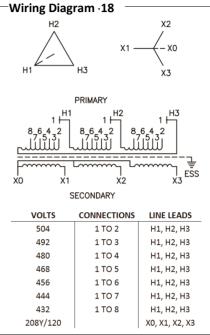

## Catalog No.T48CH2Y-30-K4

| -Characteristics |               | Typical Perfomance @170° C |        | Wiring  |
|------------------|---------------|----------------------------|--------|---------|
| Phase            | 3             |                            |        | H       |
| KVA              | 30            | Regulation @ 100% PF       | 2.8%   | -       |
| Primary          | <b>480</b> Δ  | Regulation @ 80% PF        | 3.4%   | H1      |
| Secondary        | 208Y/120      | Impedance                  | 3.4%   |         |
| Conductor        | Copper        | No Load Losses (W)         | 85     |         |
| Temp. Rise       | 150° C        | Full Load Losses (W)       | 831    |         |
| Frequency        | 60 HZ         |                            | 001    | <br>F   |
| Taps             | +2, -4 x 2.5% |                            |        | xo      |
| ESS              | Yes           |                            |        |         |
| Insulation       | 220° C        | AMP Ratings                |        |         |
| Weathershield    | WS-4          |                            |        | 492     |
| Wall Bracket     | WMB-3         | Line In (Primary) @ 480V   | 36 A   | 480     |
| Weight (lbs)     | 465           | Load (Secondary) @ 208V    | / 83 A | 456     |
| Sound (dB)       | 45            | (                          | A      | 444 432 |
|                  |               |                            |        | 208Y/1  |