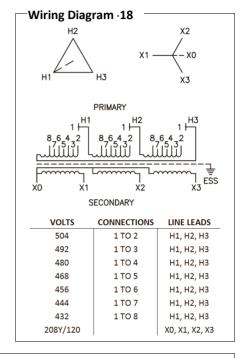

## Catalog No.T48CH2Y-75-K4

| -Chausatauiatiaa |               |
|------------------|---------------|
| Characteristics  |               |
| Phase            | 3             |
| KVA              | 75            |
| Primary          | 480∆          |
| Secondary        | 208Y/120      |
| Conductor        | Copper        |
| Temp. Rise       | 150° C        |
| Frequency        | 60 HZ         |
| Taps             | +2, -4 x 2.5% |
| ESS              | Yes           |
| Insulation       | 220° C        |
| Weathershield    | WS-18         |
| Wall Bracket     | WMB-4         |
| Weight (lbs)     | 775           |
| Sound (dB)       | 50            |
|                  |               |

| ypical Perfomance @170° C |       |
|---------------------------|-------|
| Regulation @ 100% PF      | 2.5%  |
| Regulation @ 80% PF       | 3.8%  |
| Impedance                 | 4.0%  |
| No Load Losses (W)        | 166   |
| Full Load Losses (W)      | 1,801 |

| AMP Ratings         |      |       |  |  |
|---------------------|------|-------|--|--|
| Aivir Natiligs      |      |       |  |  |
|                     |      |       |  |  |
|                     |      |       |  |  |
| Line In (Primary) @ | 480V | 90 A  |  |  |
|                     |      |       |  |  |
|                     |      |       |  |  |
| Load (Secondary) @  | 208V | 208 A |  |  |
|                     |      |       |  |  |
|                     |      |       |  |  |
|                     |      |       |  |  |