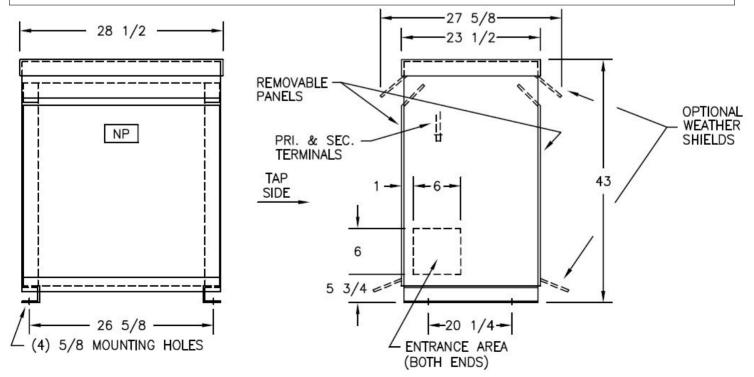

## Notes

All units are UL listed and are designed in accordance with applicable NEMA, ANSI and IEEE standards.

Transformers are dry-type AA, ventilated NEMA 2 enclosure.

If a weathershield is indicated above this transformer can be converted to a NEMA 3R enclosure.

Transformers are floor mounted. Wall mounting bracket kit if shown above is optional and is supplied as a seperate accessory.

Paint color is ANSI 61.

Outline No: 08A3224