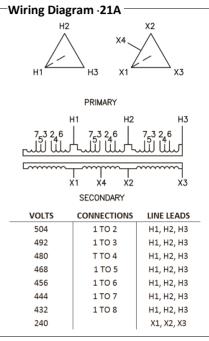

## Catalog No.T48LB2D-112

| -Characteristics |               | Typical Perfomance @100° C            | <b>w</b> i |
|------------------|---------------|---------------------------------------|------------|
| Phase            | 3             |                                       |            |
| KVA              | 112           | <b>Regulation @ 100% PF</b> 1.3%      |            |
| Primary          | <b>480</b> Δ  | <b>Regulation @ 80% PF</b> 2.5%       |            |
| Secondary        | 240∆/120LT    | Impedance 2.7%                        |            |
| Conductor        | Aluminum      | No Load Losses (W) 265                |            |
| Temp. Rise       | 80° C         | Full Load Losses (W) 1,462            |            |
| Frequency        | 60 HZ         |                                       |            |
| Taps             | +2, -4 x 2.5% |                                       |            |
| ESS              | No            |                                       | -          |
| Insulation       | 220° C        | AMP Ratings                           | ]   -      |
| Weathershield    | WS-10B        |                                       |            |
| Wall Bracket     | NONE          | <b>Line In (Primary) @ 480V</b> 135 A |            |
| Weight (lbs)     | 1205          | Load (Secondary) @ 240V 269 A         |            |
| Sound (dB)       | 50            |                                       |            |