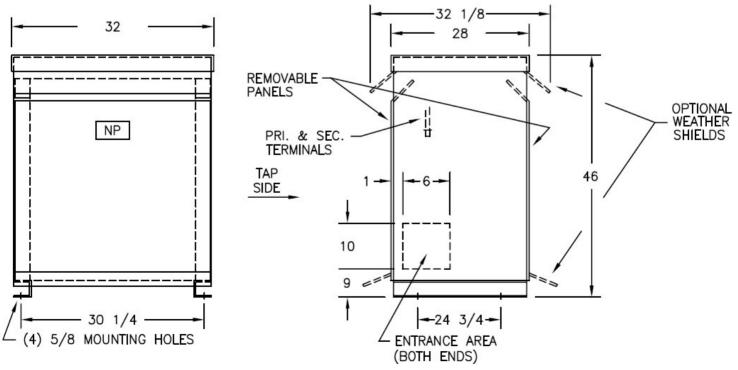

## Notes

All units are UL listed and are designed in accordance with applicable NEMA, ANSI and IEEE standards.

Transformers are dry-type AA, ventilated NEMA 2 enclosure.

If a weathershield is indicated above this transformer can be converted to a NEMA 3R enclosure.

Transformers are floor mounted. Wall mounting bracket kit if shown above is optional and is supplied as a seperate accessory. Paint color is ANSI 61.

Outline No: 08A6251

© 2017 Electro-Mechanical Corporation