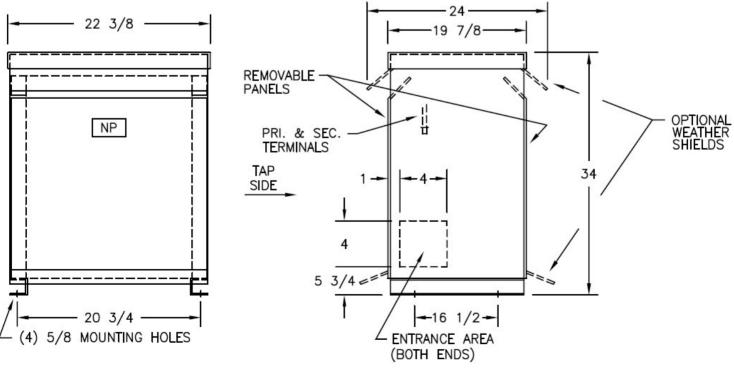

## Notes

All units are UL listed and are designed in accordance with applicable NEMA, ANSI and IEEE standards.

Transformers are dry-type AA, ventilated NEMA 2 enclosure.

If a weathershield is indicated above this transformer can be converted to a NEMA 3R enclosure.

Transformers are floor mounted. Wall mounting bracket kit if shown above is optional and is supplied as a seperate accessory. Paint color is ANSI 61.

Outline No: 08A3222

© 2017 Electro-Mechanical Corporation