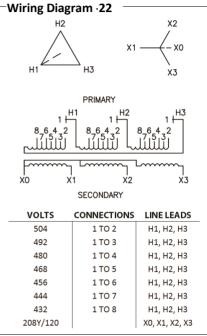

## Catalog No.T48LB2Y-15

| •                |               |                                  |        |
|------------------|---------------|----------------------------------|--------|
| -Characteristics |               | Typical Perfomance @100° C       | Wiring |
| Phase            | 3             |                                  |        |
| ΚVΑ              | 15            | <b>Regulation @ 100% PF</b> 1.2% |        |
| Primary          | <b>480</b> Δ  | <b>Regulation @ 80% PF</b> 1.6%  | H1     |
| Secondary        | 208Y/120      | Impedance 1.6%                   |        |
| Conductor        | Aluminum      | No Load Losses (W) 85            |        |
| Temp. Rise       | 80° C         | Full Load Losses (W) 183         | ر بلی  |
| Frequency        | 60 HZ         |                                  | F      |
| Taps             | +2, -4 x 2.5% |                                  | xo     |
| ESS              | No            |                                  | voi    |
| Insulation       | 220° C        | AMP Ratings                      | 50     |
| Weathershield    | WS-4          |                                  | 49     |
| Wall Bracket     | WMB-3         | Line In (Primary) @ 480V 18 A    | 48     |
| Weight (lbs)     | 415           | Load (Secondary) @ 208V 42 A     | 45     |
| Sound (dB)       | 45            |                                  | 44     |
|                  |               |                                  |        |