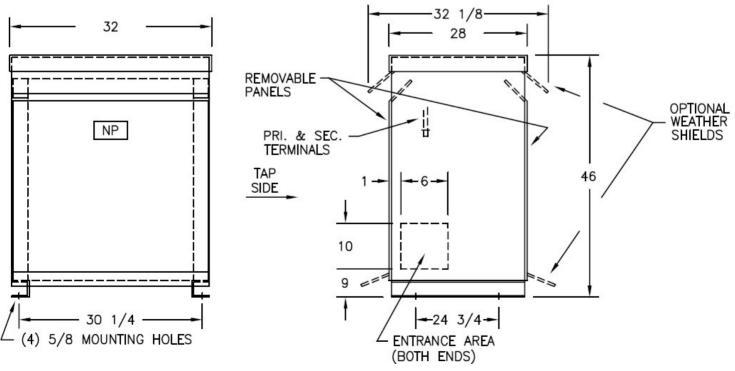

## Notes

All units are UL listed and are designed in accordance with applicable NEMA, ANSI and IEEE standards.

Transformers are dry-type AA, ventilated NEMA 2 enclosure.

If a weathershield is indicated above this transformer can be converted to a NEMA 3R enclosure.

Transformers are floor mounted. Wall mounting bracket kit if shown above is optional and is supplied as a seperate accessory. Paint color is ANSI 61.

Outline No: 08A6251

© 2017 Electro-Mechanical Corporation