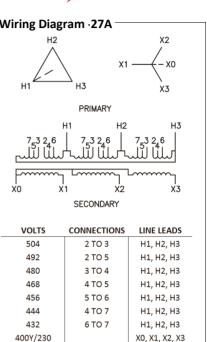

## Catalog No.T48LB40-112

| -                |               |                                  |          |
|------------------|---------------|----------------------------------|----------|
| -Characteristics |               | Typical Perfomance @100° C       | Wiring   |
| Phase            | 3             |                                  |          |
| KVA              | 112           | <b>Regulation @ 100% PF</b> 1.3% |          |
| Primary          | <b>480∆</b>   | <b>Regulation @ 80% PF</b> 2.2%  | H1       |
| Secondary        | 400Y/230      | Impedance 2.4%                   |          |
| Conductor        | Aluminum      | No Load Losses (W) 261           | 7,       |
| Temp. Rise       | 80° C         | Full Load Losses (W) 1,448       | للى      |
| Frequency        | 60 HZ         |                                  | <br>x0   |
| Taps             | +2, -4 x 2.5% |                                  | χ0       |
| ESS              | No            |                                  | VO       |
| Insulation       | 220° C        | AMP Ratings                      | 50       |
| Weathershield    | WS-10B        |                                  | 49       |
| Wall Bracket     | NONE          | Line In (Primary) @ 480V 135 A   | 46       |
| Weight (lbs)     | 1205          | Load (Secondary) @ 400V 162 A    | 45<br>44 |
| Sound (dB)       | 50            |                                  | 43       |