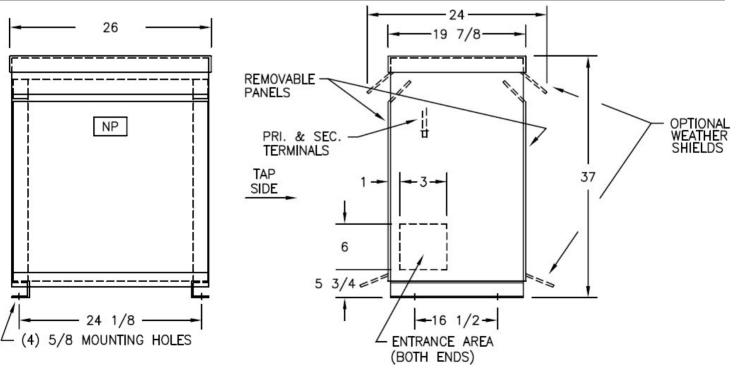

Transformers are floor mounted. Wall mounting bracket kit if shown above is optional and is supplied as a seperate accessory. Paint color is ANSI 61.

Outline No: 08A3223

© 2017 Electro-Mechanical Corporation