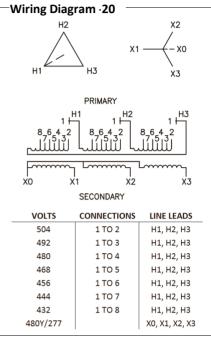

## Catalog No.T48LB42-30

| Characteristics |               | Typical Perfomance @100° C       | Wiring [  |
|-----------------|---------------|----------------------------------|-----------|
| Phase           | 3             |                                  |           |
| KVA             | 30            | <b>Regulation @ 100% PF</b> 1.8% | L         |
| Primary         | <b>480</b> Δ  | <b>Regulation @ 80% PF</b> 2.5%  | 6 H1      |
| Secondary       | 480Y/277      | Impedance 2.5%                   | 6         |
| Conductor       | Aluminum      | No Load Losses (W) 90            |           |
| Temp. Rise      | 80° C         | Full Load Losses (W) 525         |           |
| Frequency       | 60 HZ         |                                  |           |
| Taps            | +2, -4 x 2.5% |                                  | xo        |
| ESS             | No            |                                  | VOLTS     |
| Insulation      | 220° C        | AMP Ratings                      | 504       |
| Weathershield   | WS-18A        |                                  | 492       |
| Wall Bracket    | WMB-4         | Line In (Primary) @ 480V 36      | A 480 468 |
| Weight (lbs)    | 455           | Load (Secondary) @ 480V 36       | A 456     |
| Sound (dB)      | 45            |                                  | 444 432   |
|                 |               |                                  |           |