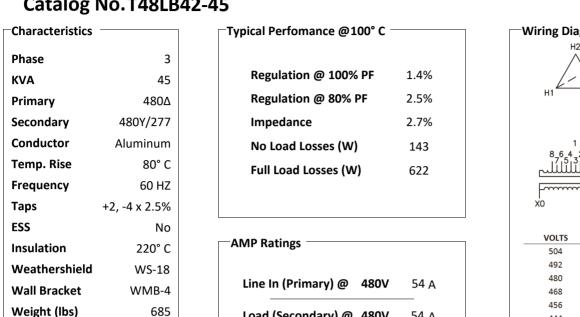

## **Typical Performance Technical Data Sheet**

## Catalog No.T48LB42-45





## Notes

Sound (dB)

All units are UL listed and are designed in accordance with applicable NEMA, ANSI and IEEE standards.

Transformers are dry-type AA, ventilated NEMA 2 enclosure.

45

If a weathershield is indicated above this transformer can be converted to a NEMA 3R enclosure.

Transformers are floor mounted. Wall mounting bracket kit if shown above is optional and is supplied as a seperate accessory. Paint color is ANSI 61.

Load (Secondary) @ 480V

54 A



Outline No: 08A3224

© 2017 Electro-Mechanical Corporation

For reference only Subject to change without notice