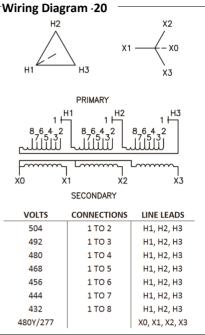

## **Typical Performance Technical Data Sheet**

## Catalog No.T48LB42-45





## Notes

Sound (dB)

All units are UL listed and are designed in accordance with applicable NEMA, ANSI and IEEE standards.

Transformers are dry-type AA, ventilated NEMA 2 enclosure.

45

If a weathershield is indicated above this transformer can be converted to a NEMA 3R enclosure.

Transformers are floor mounted. Wall mounting bracket kit if shown above is optional and is supplied as a seperate accessory. Paint color is ANSI 61.

Load (Secondary) @ 480V

54 A



Outline No: 08A3224

© 2017 Electro-Mechanical Corporation

For reference only Subject to change without notice