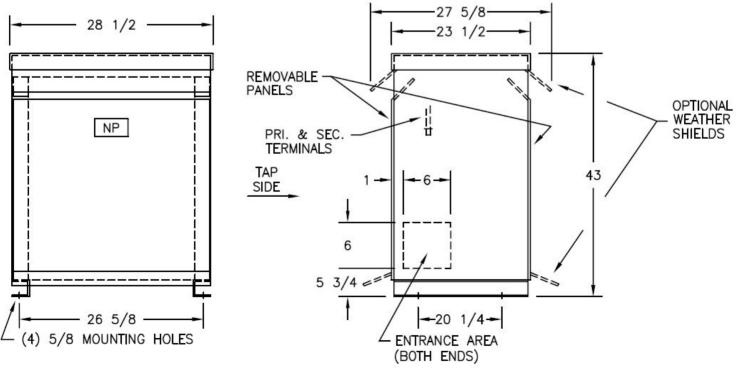

Transformers are floor mounted. Wall mounting bracket kit if shown above is optional and is supplied as a seperate accessory. Paint color is ANSI 61.

Load (Secondary) @ 480V

54 A

Outline No: 08A3224

© 2017 Electro-Mechanical Corporation