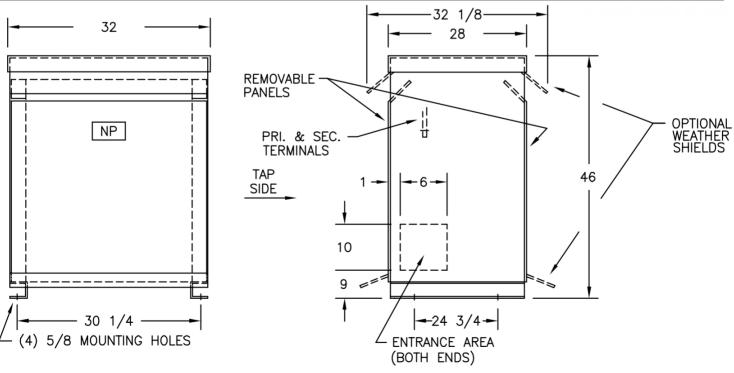

## Notes

All units are UL listed and are designed in accordance with applicable NEMA, ANSI and IEEE standards.

Transformers are dry-type AA, ventilated NEMA 2 enclosure.

If a weathershield is indicated above this transformer can be converted to a NEMA 3R enclosure.

Transformers are floor mounted. Wall mounting bracket kit if shown above is optional and is supplied as a seperate accessory. Paint color is ANSI 61.

Outline No: 08A7673

© 2017 Electro-Mechanical Corporation