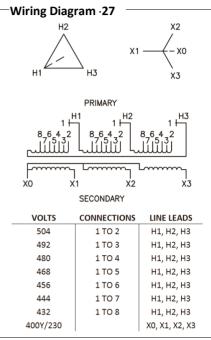

## Catalog No.T48LH40-112

| Wiring    |
|-----------|
|           |
|           |
|           |
| H1        |
|           |
|           |
| 8.<br>لىت |
| <br>      |
| xo        |
|           |
|           |
| 49        |
| 48        |
| 45        |
| 42        |
|           |