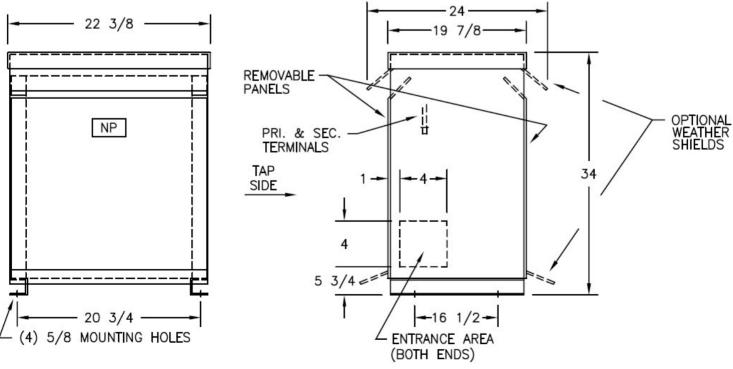

## **Typical Performance Technical Data Sheet**

## Catalog No.T48SF2D-30





## Notes

Weight (lbs)

Sound (dB)

All units are UL listed and are designed in accordance with applicable NEMA, ANSI and IEEE standards.

Transformers are dry-type AA, ventilated NEMA 2 enclosure.

415

45

If a weathershield is indicated above this transformer can be converted to a NEMA 3R enclosure.

Transformers are floor mounted. Wall mounting bracket kit if shown above is optional and is supplied as a seperate accessory. Paint color is ANSI 61.

Load (Secondary) @ 240V

72 A



Outline No: 08A3222

© 2017 Electro-Mechanical Corporation

For reference only Subject to change without notice