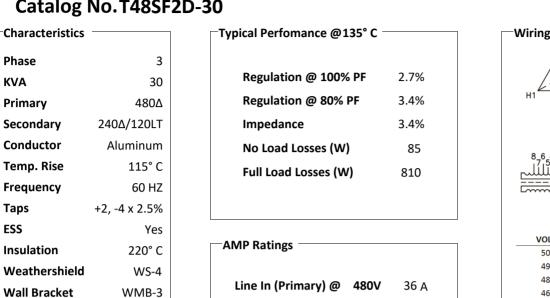

## **Typical Performance Technical Data Sheet**

## Catalog No.T48SF2D-30





## Notes

Weight (lbs)

Sound (dB)

All units are UL listed and are designed in accordance with applicable NEMA, ANSI and IEEE standards.

Transformers are dry-type AA, ventilated NEMA 2 enclosure.

415

45

If a weathershield is indicated above this transformer can be converted to a NEMA 3R enclosure.

Transformers are floor mounted. Wall mounting bracket kit if shown above is optional and is supplied as a seperate accessory. Paint color is ANSI 61.

Load (Secondary) @ 240V

72 A



Outline No: 08A3222

© 2017 Electro-Mechanical Corporation

For reference only Subject to change without notice