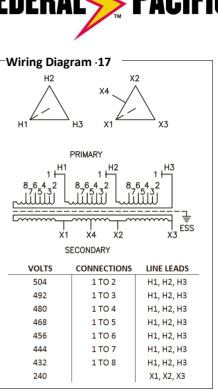

## **Typical Performance Technical Data Sheet**

## Catalog No.T48SF2D-30





## Notes

Weight (lbs)

Sound (dB)

All units are UL listed and are designed in accordance with applicable NEMA, ANSI and IEEE standards.

Transformers are dry-type AA, ventilated NEMA 2 enclosure.

415

45

If a weathershield is indicated above this transformer can be converted to a NEMA 3R enclosure.

Transformers are floor mounted. Wall mounting bracket kit if shown above is optional and is supplied as a seperate accessory. Paint color is ANSI 61.

Load (Secondary) @ 240V

72 A



Outline No: 08A3222

© 2017 Electro-Mechanical Corporation

For reference only Subject to change without notice