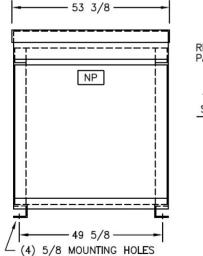

Transformers are floor mounted. Wall mounting bracket kit if shown above is optional and is supplied as a seperate accessory.

Paint color is ANSI 61.

## Outline No: 08A3228

42 3/8

© 2017 Electro-Mechanical Corporation

For reference only Subject to change without notice