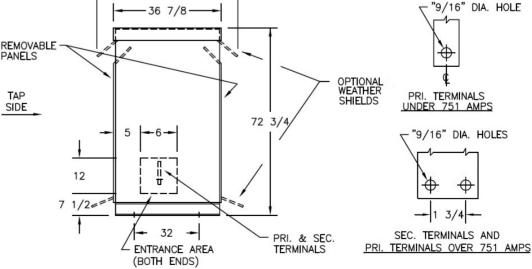

## Notes

All units are UL listed and are designed in accordance with applicable NEMA, ANSI and IEEE standards.

Transformers are dry-type AA, ventilated NEMA 2 enclosure.

If a weathershield is indicated above this transformer can be converted to a NEMA 3R enclosure.

Transformers are floor mounted. Wall mounting bracket kit if shown above is optional and is supplied as a seperate accessory.

Paint color is ANSI 61.