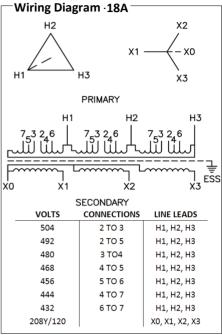

## Catalog No T48SF2Y-300-K4

| Characteristics |               | Typical Perfomance @135° C       | Wiri      |
|-----------------|---------------|----------------------------------|-----------|
| Phase           | 3             |                                  |           |
| KVA             | 300           | <b>Regulation @ 100% PF</b> 0.8% |           |
| Primary         | <b>480∆</b>   | <b>Regulation @ 80% PF</b> 2.2%  | H1        |
| Secondary       | 208Y/120      | Impedance 2.7%                   |           |
| Conductor       | Aluminum      | No Load Losses (W) 754           |           |
| Temp. Rise      | 115° C        | Full Load Losses (W) 2,381       | 7_3<br> 5 |
| Frequency       | 60 HZ         |                                  |           |
| Taps            | +2, -4 x 2.5% |                                  | xo        |
| ESS             | Yes           |                                  |           |
| Insulation      | 220° C        | AMP Ratings                      |           |
| Weathershield   | WS-16         |                                  |           |
| Wall Bracket    | NONE          | Line In (Primary) @ 480V 361 A   |           |
| Weight (lbs)    | 3340          | Load (Secondary) @ 208V 833 A    |           |
| Sound (dB)      | 55            |                                  |           |
|                 |               |                                  | 20        |