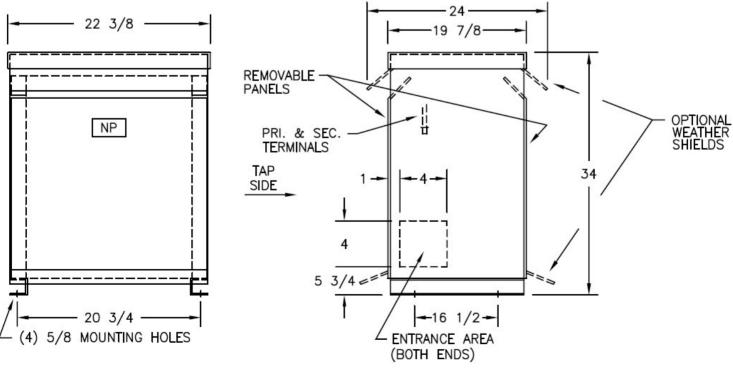

Transformers are floor mounted. Wall mounting bracket kit if shown above is optional and is supplied as a seperate accessory. Paint color is ANSI 61.

Load (Secondary) @ 240V

72 A

Outline No: 08A3222

© 2017 Electro-Mechanical Corporation