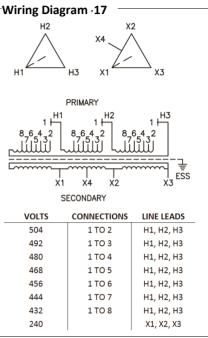

## **Typical Performance Technical Data Sheet**

## Catalog No.T48SH2D-30





## Notes

Weight (lbs)

Sound (dB)

All units are UL listed and are designed in accordance with applicable NEMA, ANSI and IEEE standards.

Transformers are dry-type AA, ventilated NEMA 2 enclosure.

415

45

If a weathershield is indicated above this transformer can be converted to a NEMA 3R enclosure.

Transformers are floor mounted. Wall mounting bracket kit if shown above is optional and is supplied as a seperate accessory. Paint color is ANSI 61.

Load (Secondary) @ 240V

72 A



Outline No: 08A3222

© 2017 Electro-Mechanical Corporation

For reference only Subject to change without notice