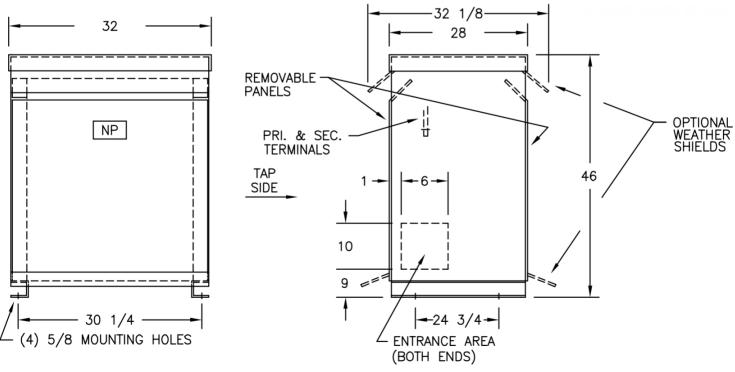

Transformers are floor mounted. Wall mounting bracket kit if shown above is optional and is supplied as a seperate accessory. Paint color is ANSI 61.

Outline No: 08A7673

© 2017 Electro-Mechanical Corporation