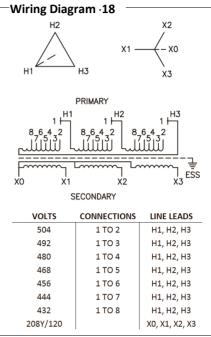

## Catalog No.T48SH2Y-112

| eatarop         |               |                                  |             |
|-----------------|---------------|----------------------------------|-------------|
| Characteristics |               | Typical Perfomance @170° C       | Wirin       |
| Phase           | 3             |                                  |             |
| ΚVΑ             | 112           | <b>Regulation @ 100% PF</b> 2.4% | L           |
| Primary         | 480 <b>Δ</b>  | <b>Regulation @ 80% PF</b> 3.9%  | H1          |
| Secondary       | 208Y/120      | Impedance 4.1%                   |             |
| Conductor       | Aluminum      | No Load Losses (W) 200           |             |
| Temp. Rise      | 150° C        | Full Load Losses (W) 2,635       | 87<br>للليم |
| Frequency       | 60 HZ         |                                  | <br>        |
| Taps            | +2, -4 x 2.5% |                                  | xo          |
| ESS             | Yes           |                                  |             |
| Insulation      | 220° C        | AMP Ratings                      |             |
| Weathershield   | WS-10B        |                                  | 4           |
| Wall Bracket    | NONE          | Line In (Primary) @ 480V 135 A   | 2           |
| Weight (lbs)    | 1045          | Load (Secondary) @ 208V 311 A    |             |
| 1               |               |                                  |             |