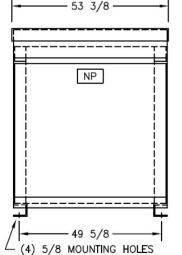

## Outline No: 08A3228

42 3/8

Meets 10 CFR 431(DOE 2016) Efficiency Dry Type Transformer General Purpose

© 2017 Electro-Mechanical Corporation

For reference only Subject to change without notice