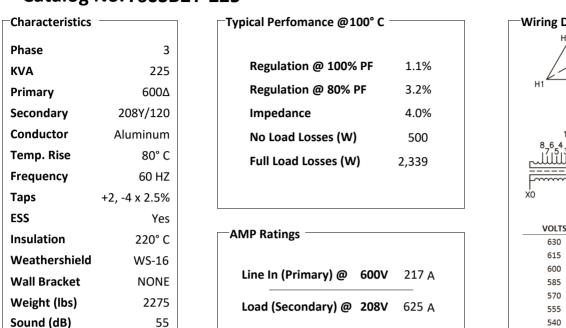

## **Typical Performance Technical Data Sheet**

## Catalog No.T60SB2Y-225





## Notes

All units are UL listed and are designed in accordance with applicable NEMA, ANSI and IEEE standards.

Transformers are dry-type AA, ventilated NEMA 2 enclosure.

55

If a weathershield is indicated above this transformer can be converted to a NEMA 3R enclosure.

Transformers are floor mounted. Wall mounting bracket kit if shown above is optional and is supplied as a seperate accessory.

Paint color is ANSI 61.





## Outline No: 08A3228

42 3/8

Meets 10 CFR 431(DOE 2016) Efficiency Dry Type Transformer General Purpose

© 2017 Electro-Mechanical Corporation

For reference only Subject to change without notice