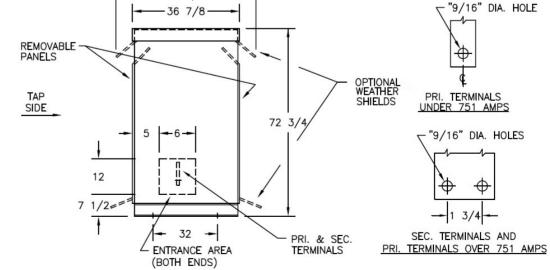

## Outline No: 08A3228

42 3/8

Meets 10 CFR 431(DOE 2016) Efficiency Dry Type Transformer General Purpose

© 2017 Electro-Mechanical Corporation

For reference only Subject to change without notice