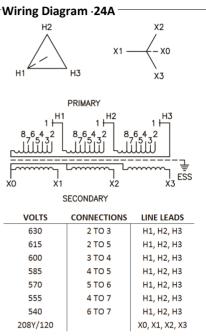

## **Typical Performance Technical Data Sheet**

## Catalog No.T60SB2Y-225





## Notes

All units are UL listed and are designed in accordance with applicable NEMA, ANSI and IEEE standards.

Transformers are dry-type AA, ventilated NEMA 2 enclosure.

55

If a weathershield is indicated above this transformer can be converted to a NEMA 3R enclosure.

Transformers are floor mounted. Wall mounting bracket kit if shown above is optional and is supplied as a seperate accessory.

Paint color is ANSI 61.





## Outline No: 08A3228

42 3/8

Meets 10 CFR 431(DOE 2016) Efficiency Dry Type Transformer General Purpose

© 2017 Electro-Mechanical Corporation

For reference only Subject to change without notice