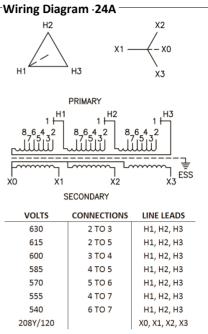

## **Typical Performance Technical Data Sheet**

## Catalog No.T60SF2Y-150





## Notes

Sound (dB)

All units are UL listed and are designed in accordance with applicable NEMA, ANSI and IEEE standards.

Transformers are dry-type AA, ventilated NEMA 2 enclosure.

50

If a weathershield is indicated above this transformer can be converted to a NEMA 3R enclosure.

Transformers are floor mounted. Wall mounting bracket kit if shown above is optional and is supplied as a seperate accessory. Paint color is ANSI 61.



Outline No: 08A6315

© 2017 Electro-Mechanical Corporation

For reference only Subject to change without notice