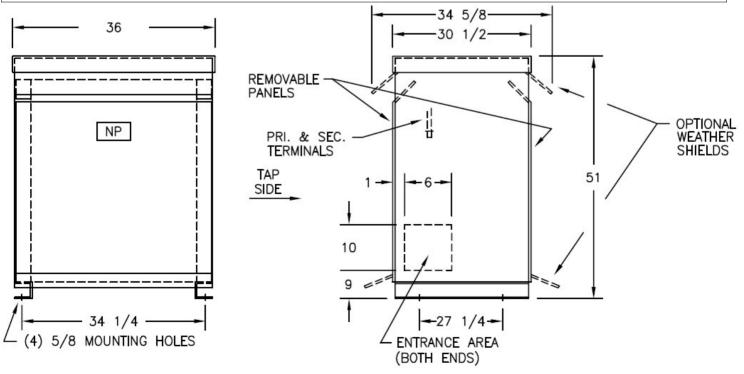

Transformers are floor mounted. Wall mounting bracket kit if shown above is optional and is supplied as a seperate accessory. Paint color is ANSI 61.

Outline No: 08A6315

© 2017 Electro-Mechanical Corporation