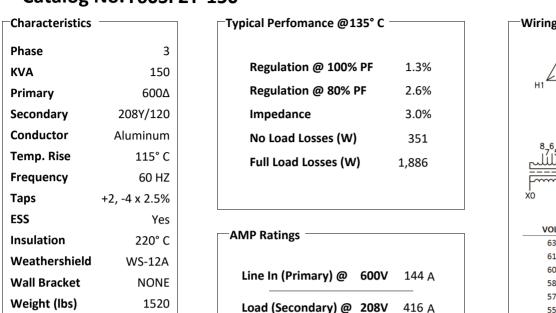

## **Typical Performance Technical Data Sheet**

## Catalog No.T60SF2Y-150





## Notes

Sound (dB)

All units are UL listed and are designed in accordance with applicable NEMA, ANSI and IEEE standards.

Transformers are dry-type AA, ventilated NEMA 2 enclosure.

50

If a weathershield is indicated above this transformer can be converted to a NEMA 3R enclosure.

Transformers are floor mounted. Wall mounting bracket kit if shown above is optional and is supplied as a seperate accessory. Paint color is ANSI 61.



Outline No: 08A6315

© 2017 Electro-Mechanical Corporation

For reference only Subject to change without notice