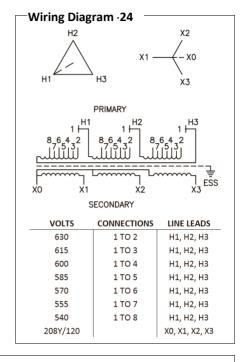

## Catalog No. T60SF2Y-75

| -Characteristics |               |
|------------------|---------------|
| Characteristics  |               |
| Phase            | 3             |
| KVA              | 75            |
| Primary          | 600Δ          |
| Secondary        | 208Y/120      |
| Conductor        | Aluminum      |
| Temp. Rise       | 115° C        |
| Frequency        | 60 HZ         |
| Taps             | +2, -4 x 2.5% |
| ESS              | Yes           |
| Insulation       | 220° C        |
| Weathershield    | WS-10B        |
| Wall Bracket     | NONE          |
| Weight (lbs)     | 1045          |
| Sound (dB)       | 50            |
|                  |               |