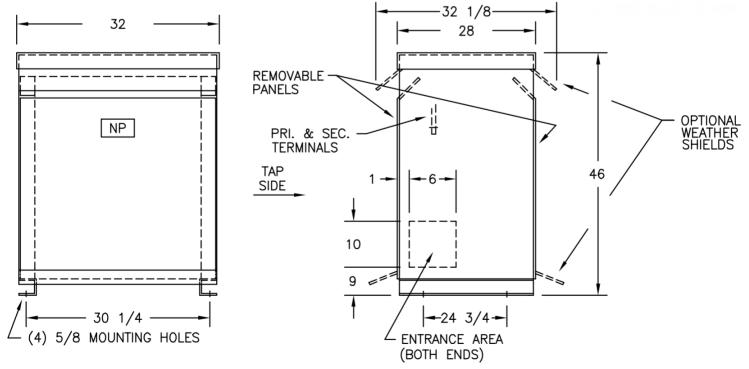

## Notes

All units are UL listed and are designed in accordance with applicable NEMA, ANSI and IEEE standards.

Transformers are dry-type AA, ventilated NEMA 2 enclosure.

If a weathershield is indicated above this transformer can be converted to a NEMA 3R enclosure.

Transformers are floor mounted. Wall mounting bracket kit if shown above is optional and is supplied as a seperate accessory.

Paint color is ANSI 61.

Outline No: 08A7673